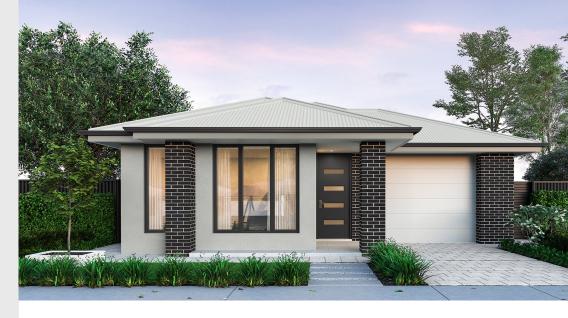

## House and Land from \$525,000\*

LOT 1 New Road Munno Para 'Ivory 3.5'

Lot Size Design Block Size House Size

300.00m<sup>2</sup> lvory 3.5 300m<sup>2</sup>

**House Size** 150m<sup>2</sup> / 16.22sqs

Width 8.00m

## Lucky you, all these impressive features are included with this home

Rare block in new Playford Alive release

Move in ready floorplan everything included!

Close proximity to train bus & shops

Block nearby estate park & walking trail

Premium range front elevation

Kitchen complete w/ overheads, pot drawers, 900mm appliances & dishwasher

butlers pantry w/ undermount mic provision, benchtop, shelving, plumbed fridge point

level 3 laundry w/ bench, linen closet, 45l sink + cupboard & overheads