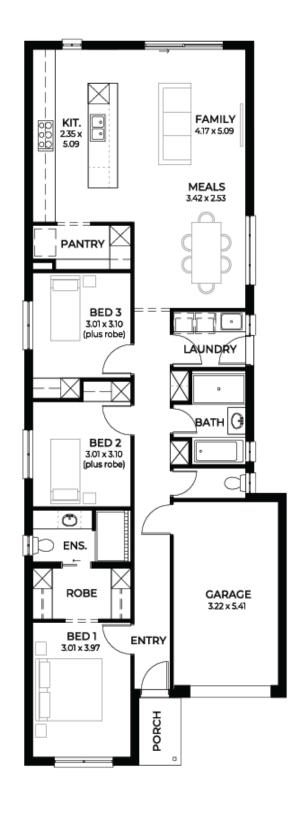

## House and Land from \$525,000\*

LOT 1 New Road Munno Para 'Ivory 3.5'

Lot Size Design Block Size House Size

300.00m<sup>2</sup> lvory 3.5 300m<sup>2</sup>

**House Size** 150m<sup>2</sup> / 16.22sqs

Width 8.00m

☐ 3 ☐ 1 ← 2 ← 1