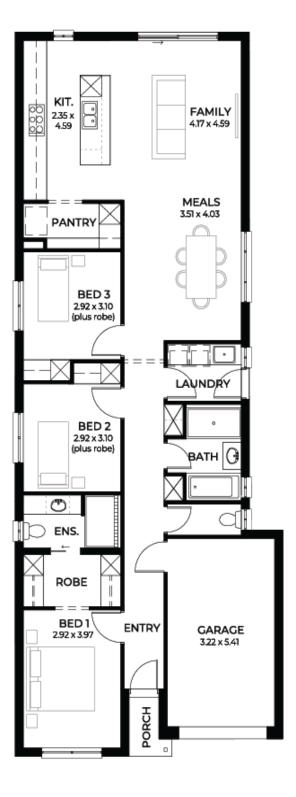

## House and Land from \$610,000\*

LOT 2 New Road Virginia Grove 'Ivory 5.0'

| Lot Size   | 270.00m <sup>2</sup>         |
|------------|------------------------------|
| Design     | Ivory 5.0                    |
| Block Size | 270m <sup>2</sup>            |
| House Size | 150m <sup>2</sup> / 16.19sqs |
| Width      | 8.00m                        |

Kitchen complete w/ overheads, pot drawers, 900mm appliances & dishwasher

butlers pantry w/ undermount mic provision, benchtop, shelving, plumbed fridge point

level 3 laundry w/ bench, linen closet, 45l sink + cupboard & overheads

drawers to all wardrobes, double shelf & rail, mirror sliding doors

ens & bathrooms w/ shower ledges, heat lamps, XL mirror & vanity drawers

Level 3 flooring upgrade timber + carpets

Air-con fully ducted system H+C w/ wifi