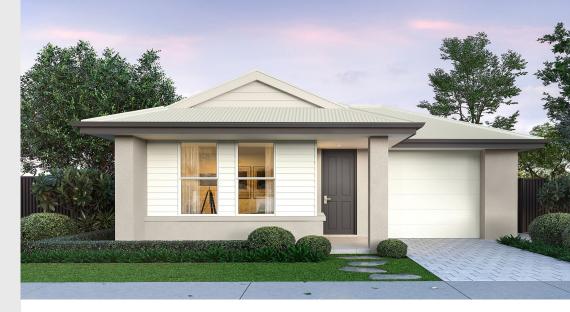

## House and Land from \$610,000\*

LOT 2 New Road Virginia Grove 'Ivory 5.0'

| Lot Size   | 270.00m <sup>2</sup>         |
|------------|------------------------------|
| Design     | Ivory 5.0                    |
| Block Size | 270m <sup>2</sup>            |
| House Size | 150m <sup>2</sup> / 16.19sqs |
| Width      | 8.00m                        |

## Lucky you, all these impressive features are included with this home

Move in ready floorplan everything included!

Close proximity to train bus & shops

Block nearby estate park & walking trail

Premium range front elevation