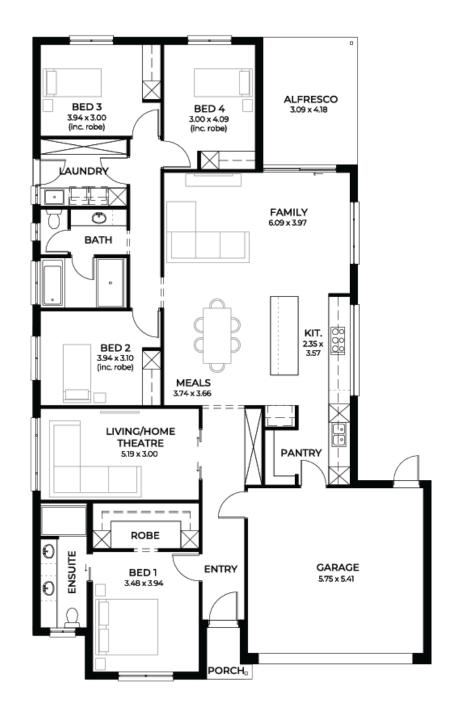

## House and Land from \$776,985<sup>\*</sup>

LOT 205 Nyon Court Angle Vale 'Cyan 5.0'

| Lot Size<br>Design | 577.00m²<br>Cyan 5.0         |
|--------------------|------------------------------|
| Block Size         | 577m <sup>2</sup>            |
| House Size         | 232m <sup>2</sup> / 25.06sqs |
| Width              | 13.00m                       |