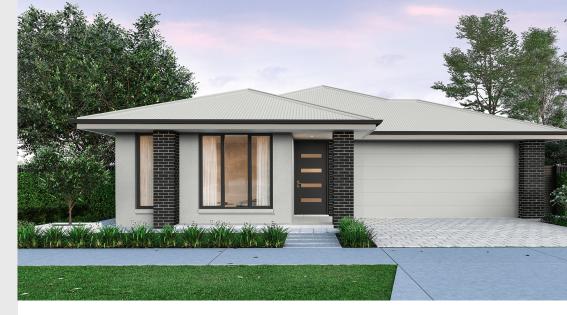

## House and Land from \$776,985<sup>\*</sup>

LOT 205 Nyon Court Angle Vale 'Cyan 5.0'

| Lot Size<br>Design | 577.00m²<br>Cyan 5.0         |
|--------------------|------------------------------|
| Block Size         | 577m <sup>2</sup>            |
| House Size         | 232m <sup>2</sup> / 25.06sqs |
| Width              | 13.00m                       |

## Lucky you, all these impressive features are included with this home

Finance options available – call now to book an appointment

Frontage 7 (as pictured) or choice of other façades

\$15,000 build discount applied (Limited time offer) Call now on 0450 912 104