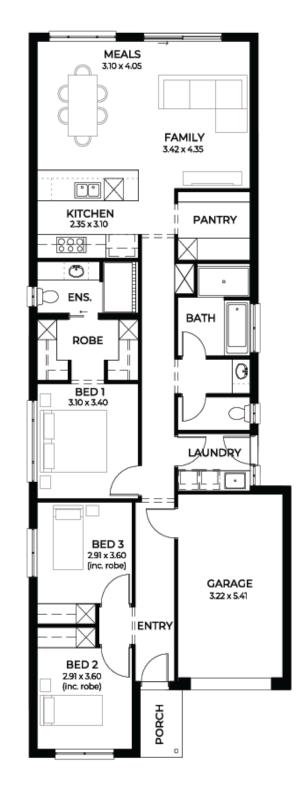

## House and Land from \$497,215\*

LOT 1001 New Road Munno Para 'Alabaster 3.5'

Lot Size Design Block Size House Size 300.00m<sup>2</sup> Alabaster 3.5 300m<sup>2</sup>

**House Size** 150m<sup>2</sup> / 16.23sqs

Width 8.00m

☐ 3 ☐ 1 ← 2 ← 1