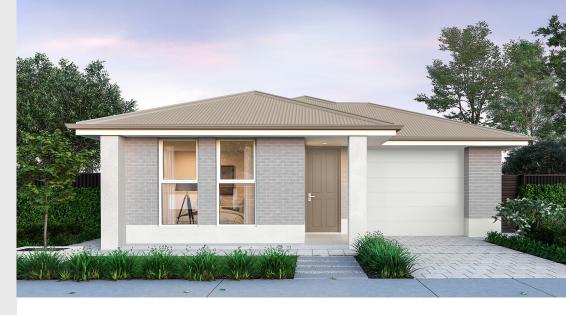

## House and Land from \$497,215\*

LOT 1001 New Road Munno Para 'Alabaster 3.5'

Lot Size Design Block Size House Size 300.00m<sup>2</sup> Alabaster 3.5 300m<sup>2</sup>

**House Size** 150m<sup>2</sup> / 16.23sqs

Width 8.00m

☐ 3 ☐ 1 ← 2 ← 1

## Lucky you, all these impressive features are included with this home

Finance options available â€" call now to book an appointment

Frontage 3 (as pictured) or choice of other façades

\$10,000 bonus pack available from Playford Alive (Free fencing, front yard landscaping etc)