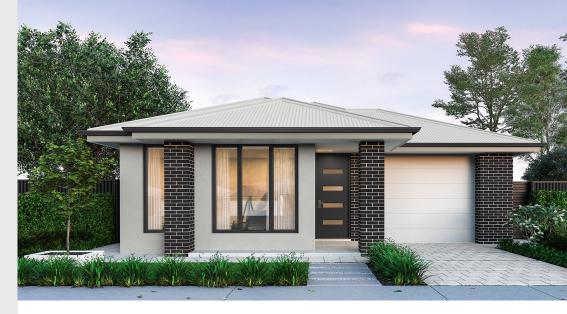

## House and Land from \$465,915\*

LOT 1005 New Road Munno Para 'Lime 3.5'

| Lot Size   | 255.00m <sup>2</sup>         |
|------------|------------------------------|
| Design     | Lime 3.5                     |
| Block Size | 255m <sup>2</sup>            |
| House Size | 137m <sup>2</sup> / 14.83sqs |
| Width      | 750m                         |

## Lucky you, all these impressive features are included with this home

Finance options available – call now to book an appointment

Frontage 7 (as pictured) or choice of other facades

\$10,000 Bonus Pack available from Playford Alive (Free fencing, front yard landscaping etc)