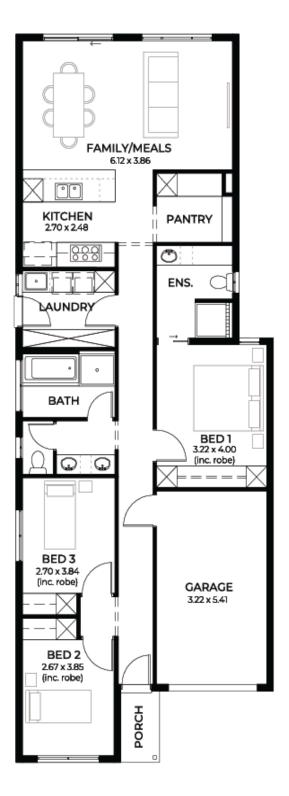

## House and Land from \$465,915\*

LOT 1005 New Road Munno Para 'Lime 3.5'

| Lot Size   | 255.00m <sup>2</sup>         |
|------------|------------------------------|
| Design     | Lime 3.5                     |
| Block Size | 255m <sup>2</sup>            |
| House Size | 137m <sup>2</sup> / 14.83sqs |
| Width      | 750m                         |