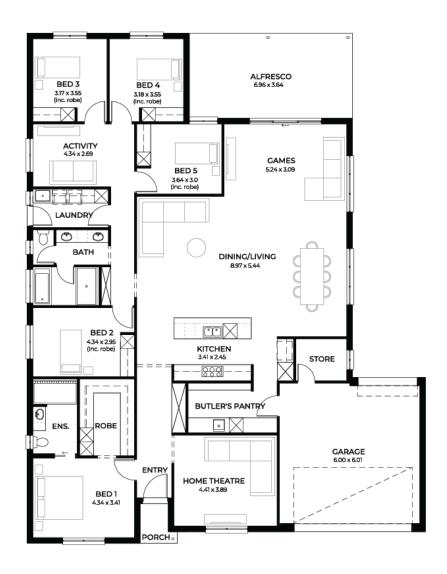

## House and Land from \$853,185\*

LOT 869 Tatarian Way Mount Barker 'Magenta 5.0'

Lot Size Design Block Size House Size 1170.00m<sup>2</sup> Magenta 5.0 1170m<sup>2</sup>

House Size 319m<sup>2</sup> / 34.38sqs

5 bedrooms and 3 living areas with storage throughout and a mudroom

Tiled ledges to both showers

2.7m ceilings and upgraded door heights

Ducted heating and cooling

All flooring included- kitchen with butlers pantry, 900mm cooking appliances, dishwasher and overheads Huge alfresco complete with slab and tiles- cavity sliders to the home theatre