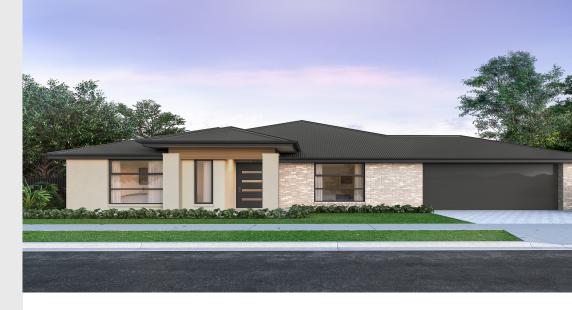

## House and Land from \$853,185\*

LOT 869 Tatarian Way Mount Barker 'Magenta 5.0'

Lot Size Design Block Size House Size 1170.00m<sup>2</sup> Magenta 5.0 1170m<sup>2</sup>

House Size 319m<sup>2</sup> / 34.38sqs

## Lucky you, all these impressive features are included with this home

Be quick to take advantage of \$30k in discount ending soon! Titled and ready to build on now. Family sized allotment with a huge 5 bedroom family home.

Huge budget for footings and site works

Selections and colours included in the price already

A choice of facades (pictured and priced with facade 8)

25 year structural guarantee, 3 month maintenance period