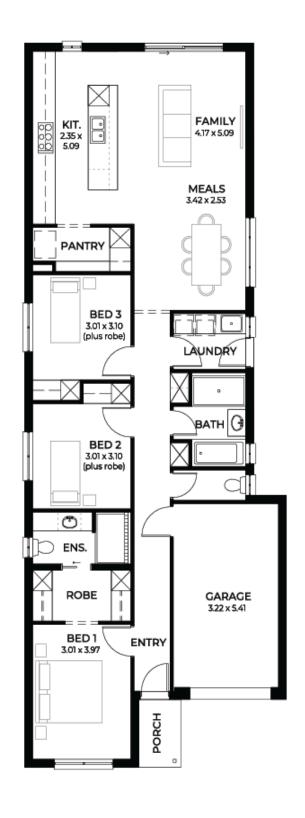

## House and Land from \$661,500\*

LOT 315 Newman Avenue Paralowie 'Ivory 3.5'

Lot Size Design Block Size House Size

300.00m<sup>2</sup> lvory 3.5 300m<sup>2</sup>

House Size 150m<sup>2</sup> / 16.22sqs

Width 8.00m

☐ 3 ☐ 1 ← 2 ← 1