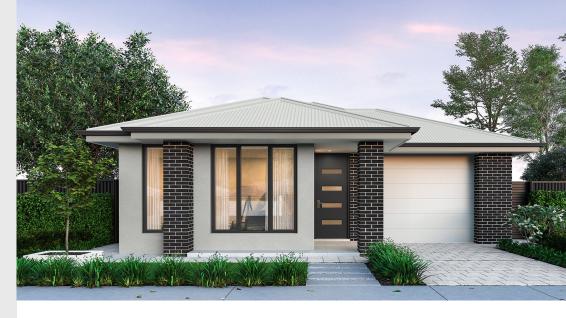

## House and Land from \$661,500\*

LOT 315 Newman Avenue Paralowie 'Ivory 3.5'

Lot Size Design Block Size House Size

300.00m<sup>2</sup> lvory 3.5 300m<sup>2</sup>

House Size 150m<sup>2</sup> / 16.22sqs

Width 8.00m

☐ 3 ☐ 1 ← 2 ← 1