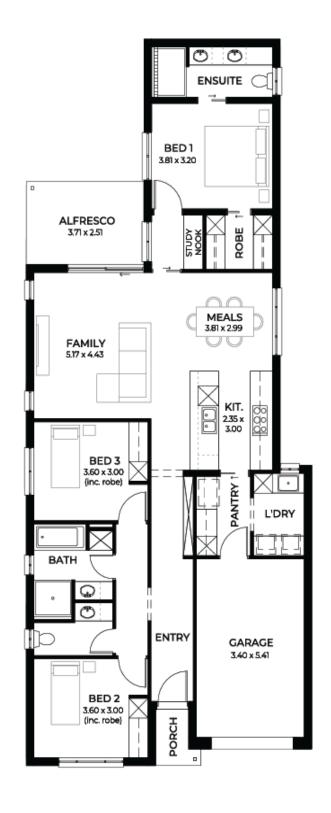

## House and Land from \$534,434\*

LOT 5019 Kennedy Avenue Hindmarsh Island 'Sage 5.0'

Lot Size Design Block Size House Size 461.00m<sup>2</sup> Sage 5.0 461m<sup>2</sup>

House Size 167m<sup>2</sup> / 18.00sqs

Width 9.00m

□ 3 □ 1 ← 2 ← 1

2.7m ceilings with 2340 door heights throughout

All flooring included (timber laminate to main living areas, carpets to bedrooms and home theatre)

Master bedroom with walk through robe to ensuite, all other bedrooms with sliding robes

Tiled ledges in both showers included

Home theatre with cavity sliders

Kitchen with 900mm cooking appliances, over head cupboards, walk in pantry and free dishwasher

Single garage with panel lift door and remote controls

Alfresco under the main roof complete with slab and tiles

Ducted heating and cooling throughout

A choice of colours and selections already included in the price

A choice of facades (pictured and priced with facade 10)