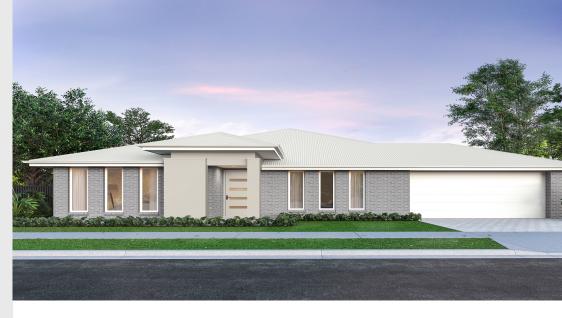

## House and Land from \$491,210°

**LOT 145** Honeyeater Mannum 'Ebony 5.0'

**Lot Size** Design Block Size

816.00m<sup>2</sup> Ebony 5.0 816m<sup>2</sup>

**House Size** 242m<sup>2</sup> / 26.10sqs

Width 16.00m