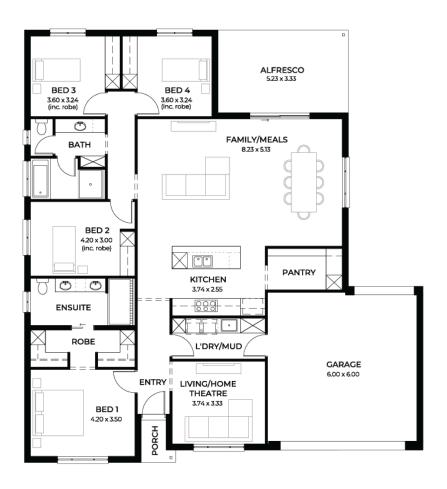

## House and Land from \$491,210°

**LOT 145** Honeyeater Mannum 'Ebony 5.0'

**Lot Size** Design Block Size

816.00m<sup>2</sup> Ebony 5.0 816m<sup>2</sup>

**House Size** 242m<sup>2</sup> / 26.10sqs

Width 16.00m

□ 4 □ 2 □ 2 □ 2 □ 2