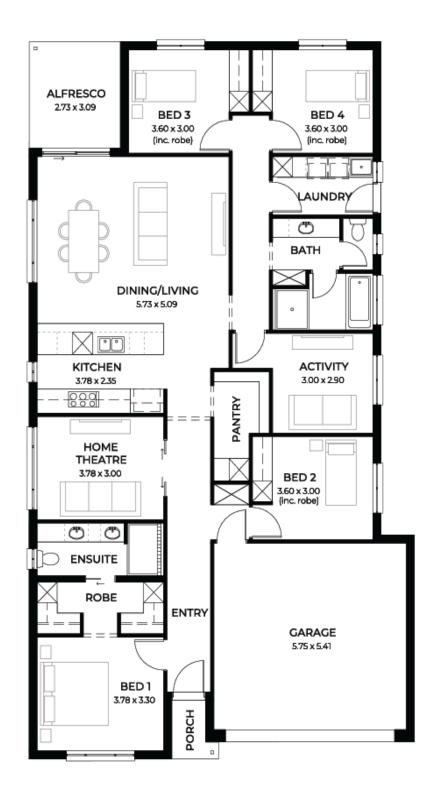

## House and Land from \$671,185\*

**LOT 83 Matthew Road Angle Vale** 'Burgundy 5.0'

**Lot Size** Design Block Size Width

439.00m<sup>2</sup>

**House Size** 221m<sup>2</sup> / 23.88sqs

Burgundy 5.0 439m<sup>2</sup> 11.50m

□ 4 □ 3 □ 2 □ 2