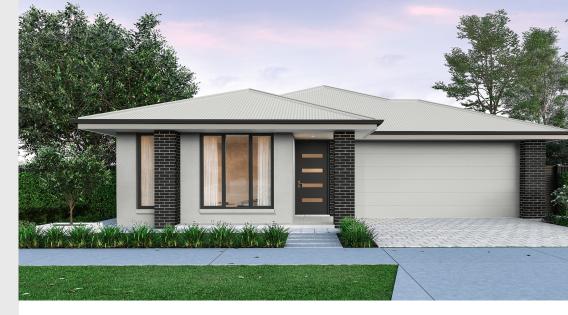

## House and Land from \$671,185\*

**LOT 83 Matthew Road Angle Vale** 'Burgundy 5.0'

**Lot Size** Design Block Size Width

439.00m<sup>2</sup>

**House Size** 221m<sup>2</sup> / 23.88sqs

Burgundy 5.0 439m<sup>2</sup> 11.50m

## Lucky you, all these impressive features are included with this home

Call now to secure Titled land – limited allotments!!

Finance options available – call now to book an appointment

Frontage 7 (as pictured) or choice of other fa  $\tilde{A}$  sades