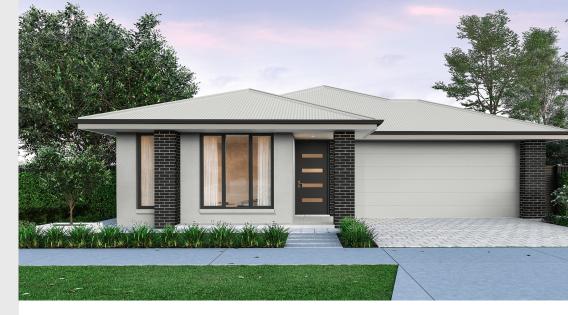

## House and Land from \$590,755\*

LOT 228 New Street Munno Para 'Teal 3.5'

Lot Size Design Block Size House Size 375.00m<sup>2</sup> Teal 3.5 375m<sup>2</sup>

**House Size** 221m<sup>2</sup> / 23.84sqs

**Width** 11.50m