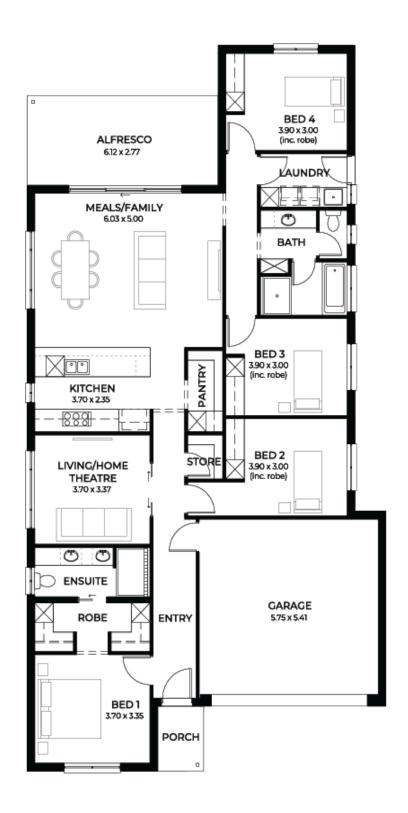

## House and Land from \$590,755\*

LOT 228 New Street Munno Para 'Teal 3.5'

Lot Size Design Block Size House Size 375.00m<sup>2</sup> Teal 3.5 375m<sup>2</sup>

**House Size** 221m<sup>2</sup> / 23.84sqs

**Width** 11.50m

□ 4 □ 2 □ 2 □ 2 □ 2