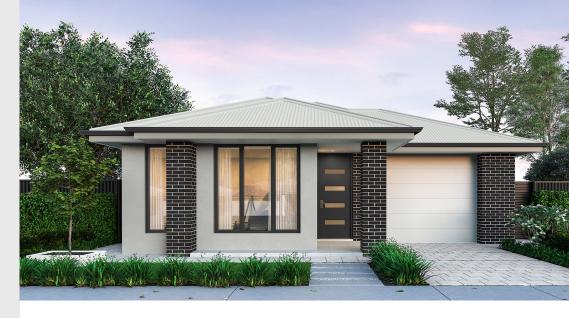

## House and Land from \$537,402\*

LOT 227 New Street Gawler Belt 'Ivory 3.5'

Lot Size Design Block Size House Size 300.00m<sup>2</sup> lvory 3.5 300m<sup>2</sup>

**House Size** 150m<sup>2</sup> / 16.22sqs

Width 8.00m

☐ 3 ☐ 1 ← 2 ← 1