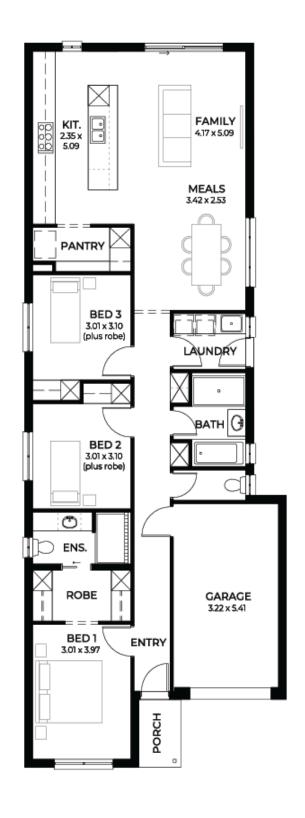

## House and Land from \$537,402\*

LOT 227 New Street Gawler Belt 'Ivory 3.5'

Lot Size Design Block Size House Size 300.00m<sup>2</sup> lvory 3.5 300m<sup>2</sup>

**House Size** 150m<sup>2</sup> / 16.22sqs

Width 8.00m

☐ 3 ☐ 1 ← 2 ← 1