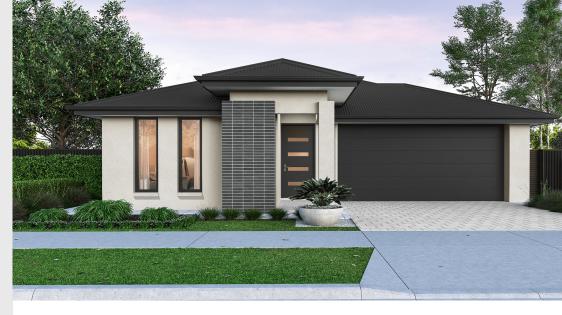

### House and Land from \$576,634<sup>\*</sup>

LOT 3 Wentworth Parade Hindmarsh Island 'Teal 5.0'

| Lot Size   | 568.00m <sup>2</sup>         |
|------------|------------------------------|
| Design     | Teal 5.0                     |
| Block Size | 568m <sup>2</sup>            |
| House Size | 222m <sup>2</sup> / 23.94sqs |
| Width      | 11.50m                       |

## Lucky you, all these impressive features are included with this home

Titled land ready to build on now!! Be quick to receive \$30k in total build discount for our current builders promotion.

- Brand new fast tracked plans (start building your new home sooner)

- 2.7m ceilings with upgraded door heights throughout

- Alternative floor plans and facades available (priced and pictured is the Teal 5 with facade 4)

- Selections and colours included in the price

- Tiled ledges to both showers