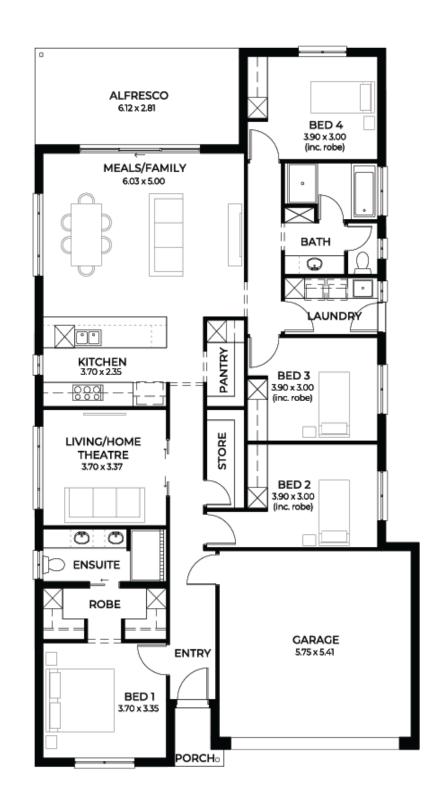

### House and Land from \$576,634<sup>\*</sup>

LOT 3 Wentworth Parade Hindmarsh Island 'Teal 5.0'

| Lot Size   | 568.00m <sup>2</sup>         |
|------------|------------------------------|
| Design     | Teal 5.0                     |
| Block Size | 568m <sup>2</sup>            |
| House Size | 222m <sup>2</sup> / 23.94sqs |
| Width      | 11.50m                       |

- 2.7m ceilings with upgraded door heights throughout

- Alternative floor plans and facades available (priced and pictured is the Teal 5 with facade 4)

- Selections and colours included in the price

- Tiled ledges to both showers

- 900mm cooking appliances, overheads, walk in pantry and free dishwasher

- Alfresco under the main roof with slab and tiles

- Ducted heating and cooling throughout

- Timber laminate flooring with carpets to bedrooms and home theatre

- All joinery included

- 25 year structural guarantee, 3 month maintenance period and more!