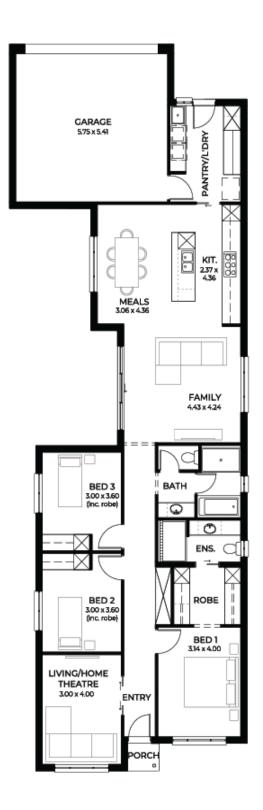

## House and Land from \$534,815<sup>\*</sup>

LOT 1010 New Road Munno Para 'Mauve 3.0'

| Lot Size   | 300.00m <sup>2</sup>         |
|------------|------------------------------|
| Design     | Mauve 3.0                    |
| Block Size | 300m <sup>2</sup>            |
| House Size | 186m <sup>2</sup> / 20.11sqs |
| Width      | 9.00m                        |

🔤 3 🚍 1 😓 2 🚓 2