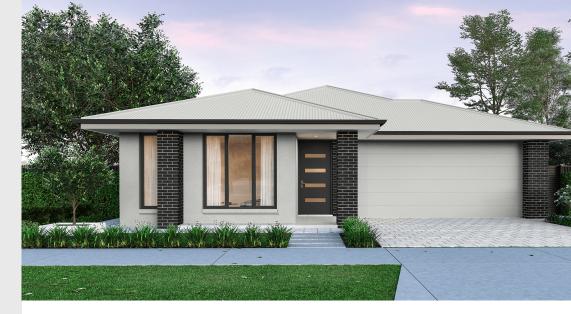

## House and Land from \$534,815<sup>\*</sup>

LOT 1010 New Road Munno Para 'Mauve 3.0'

| Lot Size   | 300.00m <sup>2</sup>         |
|------------|------------------------------|
| Design     | Mauve 3.0                    |
| Block Size | 300m <sup>2</sup>            |
| House Size | 186m <sup>2</sup> / 20.11sqs |
| Width      | 9.00m                        |

## Lucky you, all these impressive features are included with this home

Finance options available – call now to book an appointment

Frontage 7 (as pictured) or choice of other facades

Double garage/rear loader