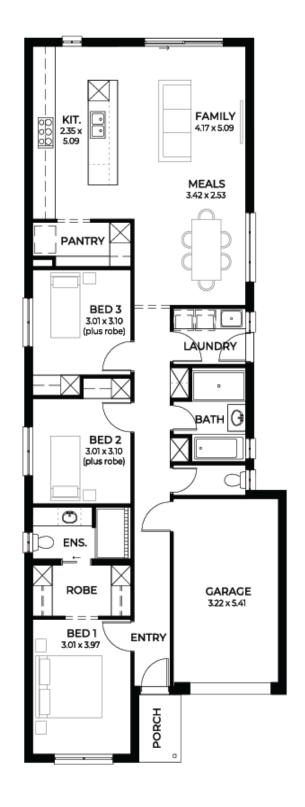

## House and Land from \$575,100\*

LOT 1434 Leombruno Way Virginia Grove 'Ivory 3.5'

Lot Size Elevation Design 288.00m<sup>2</sup>

Design Ivory 3.5 Block Size 288m<sup>2</sup>

**House Size** 150m<sup>2</sup> / 16.22sqs

Width 8.00m

□ 3 □ 1 □ 2 □ 1