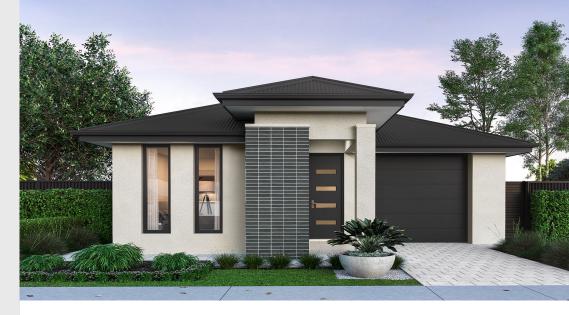

## House and Land from \$575,100\*

LOT 1434 Leombruno Way Virginia Grove 'Ivory 3.5'

Lot Size Elevation Design 288.00m<sup>2</sup>

Design Ivory 3.5 Block Size 288m<sup>2</sup>

**House Size** 150m<sup>2</sup> / 16.22sqs

Width 8.00m

□ 3 □ 1 □ 2 □ 1