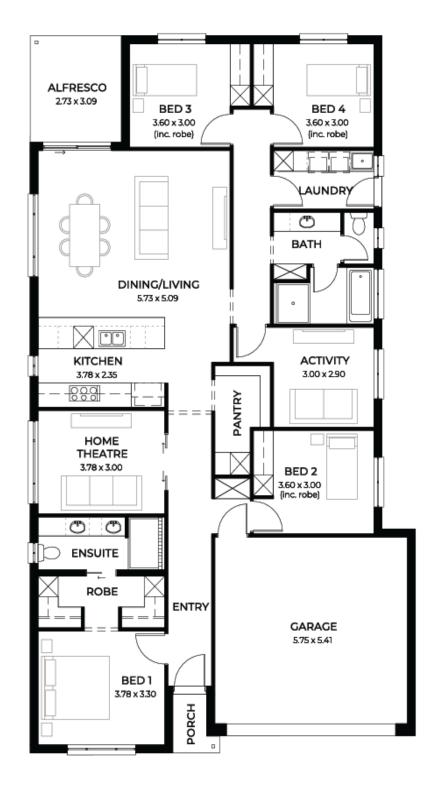

## House and Land from \$621,675<sup>\*</sup>

**LOT 28 Bonham Crescent Munno Para West** 'Burgundy 5.0'

**Lot Size** Elevation Design

375.00m<sup>2</sup>

Burgundy 5.0 Block Size 375m<sup>2</sup> 221 m<sup>2</sup> / 23.88 sqs **House Size** 

Width 11.50m

□ 4 □ 3 ← 2 ← 2