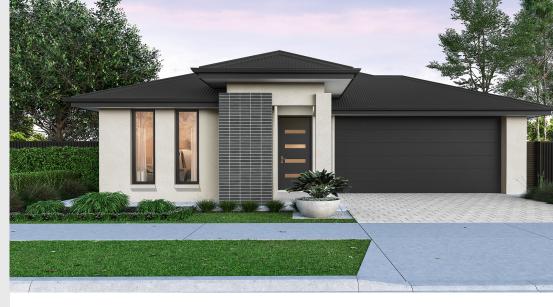

## House and Land from \$621,675<sup>\*</sup>

**LOT 28 Bonham Crescent Munno Para West** 'Burgundy 5.0'

**Lot Size** Elevation Design

375.00m<sup>2</sup>

Burgundy 5.0 Block Size 375m<sup>2</sup> 221 m<sup>2</sup> / 23.88 sqs **House Size** 

Width 11.50m

□ 4 □ 3 ← 2 ← 2