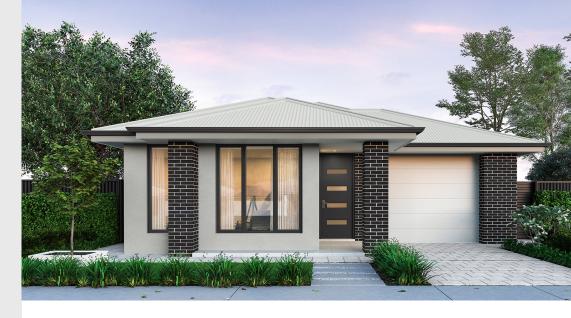

## House and Land from \$555,377\*

LOT 421 Broughton Crescent Gawler Belt 'Indigo 3.5'

Lot Size Design Block Size House Size 300.00m<sup>2</sup> Indigo 3.5 300m<sup>2</sup>

**House Size** 173m<sup>2</sup> / 18.63sqs

Width 9.00m

☐ 3 ☐ 1 ← 2 ← 1