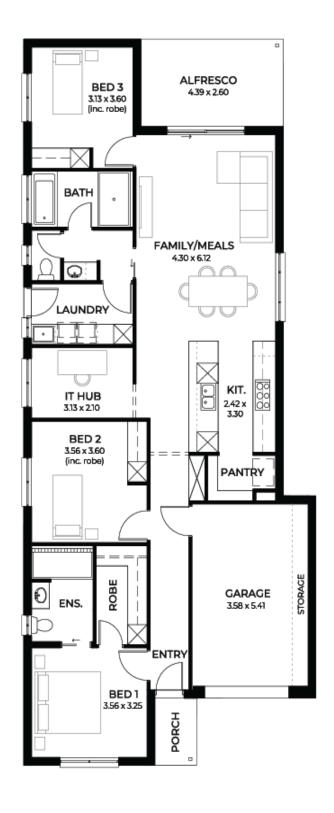

## House and Land from \$555,377\*

LOT 421 Broughton Crescent Gawler Belt 'Indigo 3.5'

Lot Size Design Block Size House Size 300.00m<sup>2</sup> Indigo 3.5 300m<sup>2</sup>

**House Size** 173m<sup>2</sup> / 18.63sqs

Width 9.00m

☐ 3 ☐ 1 ← 2 ← 1