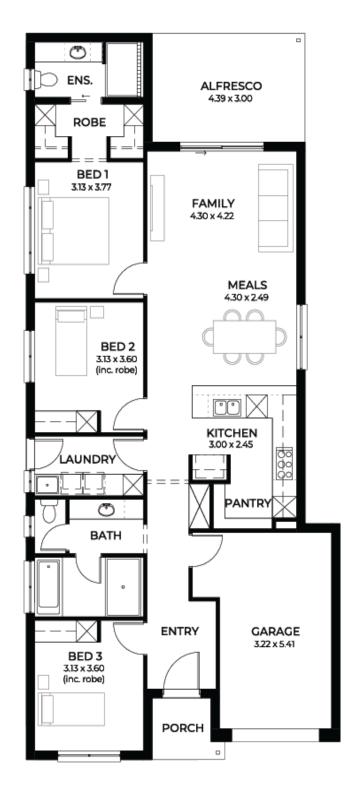

## House and Land from \$665,810\*

LOT 317 New Road Paralowie 'Pewter 5.0'

Lot Size Design Block Size House Size 300.00m<sup>2</sup> Pewter 5.0 300m<sup>2</sup>

**House Size** 164m<sup>2</sup> / 17.74sqs

Width 9.00m

☐ 3 ☐ 1 ← 2 ← 1