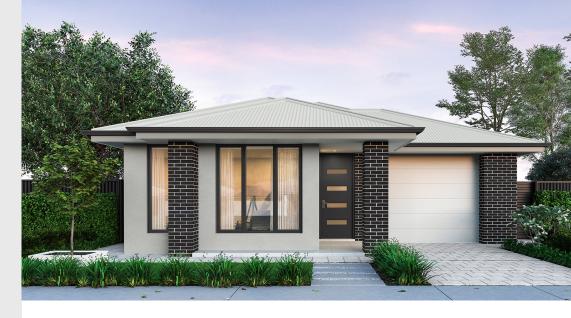

## House and Land from \$665,810\*

LOT 317 New Road Paralowie 'Pewter 5.0'

Lot Size Design Block Size House Size 300.00m<sup>2</sup> Pewter 5.0 300m<sup>2</sup>

**House Size** 164m<sup>2</sup> / 17.74sqs

## Lucky you, all these impressive features are included with this home

Suitable for First Home Buyers, generous master suite + low maintenance living

Frontage 7 (as pictured) or choice of other façades