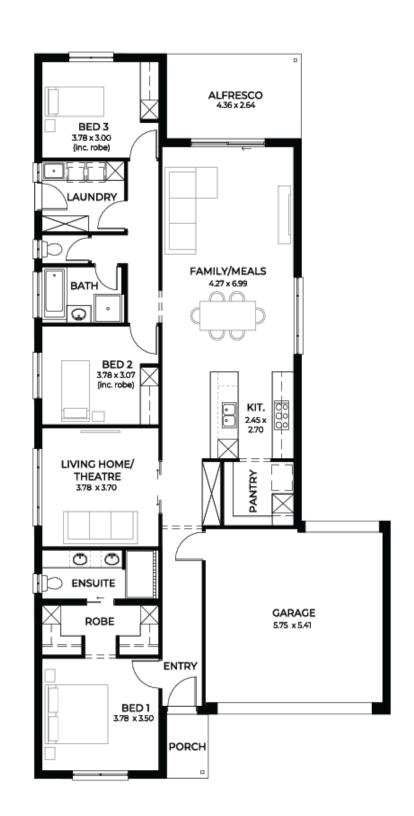

## House and Land from \$610,000\*

LOT 22 New Street Gawler Belt 'Coral 3.5'

| Lot Size   | 375.00m <sup>2</sup>         |
|------------|------------------------------|
| Design     | Coral 3.5                    |
| Block Size | 375m <sup>2</sup>            |
| House Size | 205m <sup>2</sup> / 22.09sqs |
| Width      | 1150m                        |