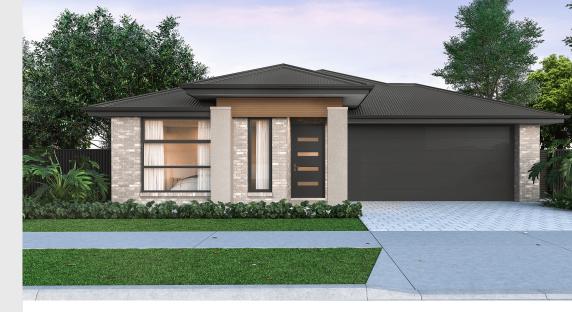

## House and Land from \$610,000\*

LOT 22 New Street Gawler Belt 'Coral 3.5'

| Lot Size   | 375.00m <sup>2</sup>         |
|------------|------------------------------|
| Design     | Coral 3.5                    |
| Block Size | 375m <sup>2</sup>            |
| House Size | 205m <sup>2</sup> / 22.09sqs |
| Width      | 1150m                        |

## Lucky you, all these impressive features are included with this home

Rare block in upcoming Playford Alive release

Titles 2026 - 30 week build time guarantee

Block nearby estate park & walking trail

Premium range brick & render customisable style & colour schemes