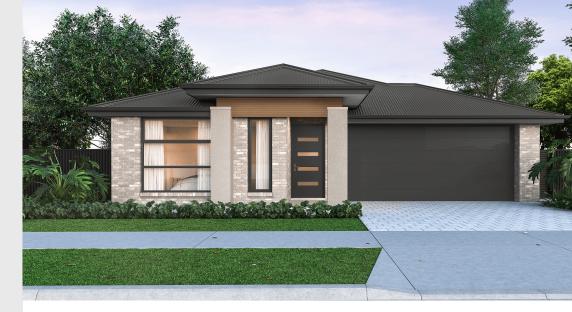

## House and Land from \$590,000<sup>\*</sup>

LOT 55 New Lane Munno Para 'Coral 3.5'

| Lot Size   | 375.00m <sup>2</sup>         |
|------------|------------------------------|
| Design     | Coral 3.5                    |
| Block Size | 375m <sup>2</sup>            |
| House Size | 205m <sup>2</sup> / 22.09sqs |
| Width      | 11.50m                       |

## Lucky you, all these impressive features are included with this home

Rare block in upcoming Playford Alive release

Titles 2026 - 30 week build time guarantee

Block nearby estate park & walking trail

Premium range brick & render customisable style & colour schemes