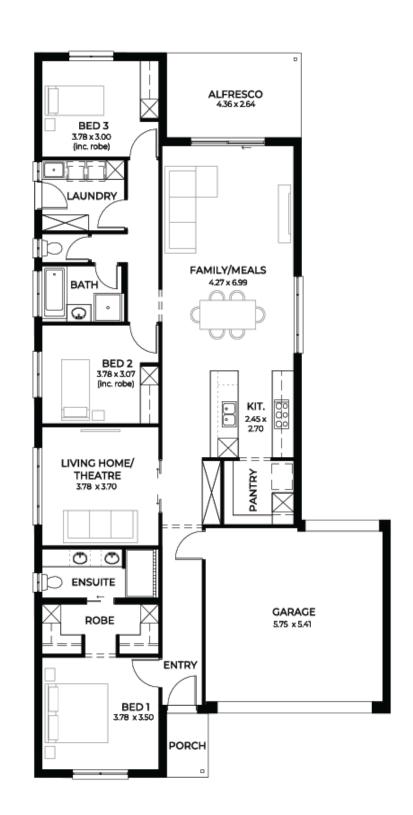

## House and Land from \$590,000<sup>\*</sup>

LOT 55 New Lane Munno Para 'Coral 3.5'

| Lot Size   | 375.00m <sup>2</sup>         |
|------------|------------------------------|
| Design     | Coral 3.5                    |
| Block Size | 375m <sup>2</sup>            |
| House Size | 205m <sup>2</sup> / 22.09sqs |
| Width      | 11.50m                       |