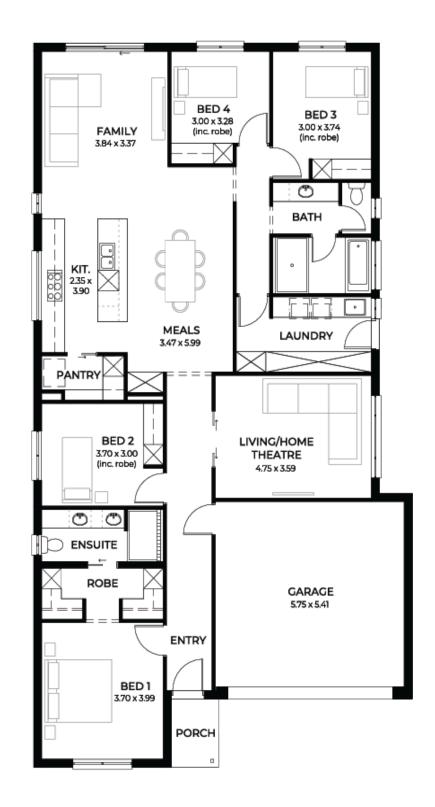

## House and Land from \$597,000<sup>\*</sup>

LOT 57 New Lane Munno Para 'Turquoise 3.5'

| Lot Size   | 375.00m <sup>2</sup>         |
|------------|------------------------------|
| Design     | Turquoise 3.5                |
| Block Size | 375m <sup>2</sup>            |
| House Size | 218m <sup>2</sup> / 23.47sqs |
| Width      | 11.50m                       |

Solar panel system + 7 star energy rating

Kitchen complete with overheads, pot drawers, 900mm appliances, chrome or black mixer tap, mosaic spashback & dishwasher - optional stone upgrade

Butlers pantry with Microwave provision, drawers, benchtop, shelving, plumbed fridge point

Laundry Level 3 with bench, linen closet, 45I sink + cupboard & overheads

Mirror sliding doors to all wardrobes, double shelf & rail, 4x drawers

Ens & bathrooms with shower ledges, heat lamps, XL mirror & vanity drawers

Flooring upgrade Level 3 timber + carpets

Air con fully ducted system H+C w/ Wifi

Upgraded 2.7m ceilings with Trilock door bolt & all doors 2.4m internal

Timber frame brick external fully insulated for maximum sound proofing & comfort in all rooms