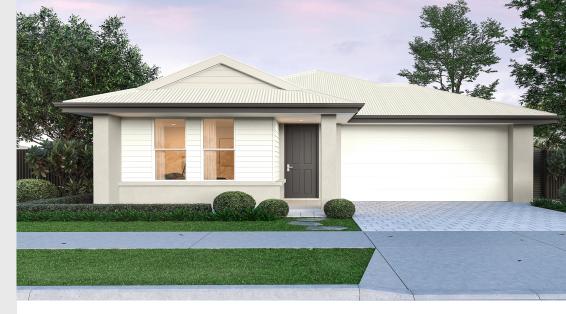

## House and Land from \$597,000<sup>\*</sup>

LOT 57 New Lane Munno Para 'Turquoise 3.5'

| Lot Size   | 375.00m <sup>2</sup>         |
|------------|------------------------------|
| Design     | Turquoise 3.5                |
| Block Size | 375m <sup>2</sup>            |
| House Size | 218m <sup>2</sup> / 23.47sqs |
| Width      | 11.50m                       |

## Lucky you, all these impressive features are included with this home

Rare block in upcoming Playford Alive release

Titles 2026 - 30 week build time guarantee

Block nearby estate park & walking trail

Premium range brick & render customisable style & colour schemes