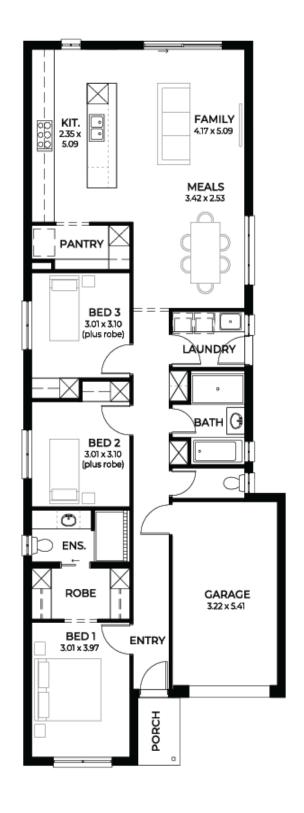

## House and Land from \$496,105\*

LOT 22 New St Munno Para 'Ivory 3.5'

Lot Size Design Block Size House Size

300.00m<sup>2</sup> lvory 3.5 300m<sup>2</sup>

**House Size** 150m<sup>2</sup> / 16.22sqs

Width 8.00m

☐ 3 ☐ 1 ← 2 ← 1