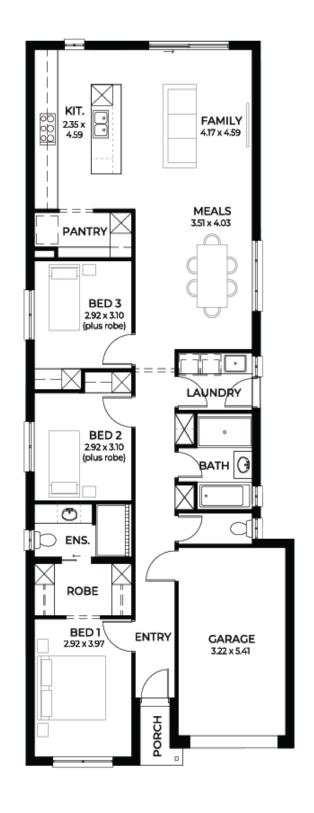

## House and Land from \$536,960\*

LOT 457 New St Gawler Belt 'Ivory 5.0'

Lot Size Design Block Size House Size 300.00m<sup>2</sup> lvory 5.0 300m<sup>2</sup>

**House Size** 150m<sup>2</sup> / 16.19sqs

Width 8.00m

☐ 3 ☐ 1 ← 2 ← 1