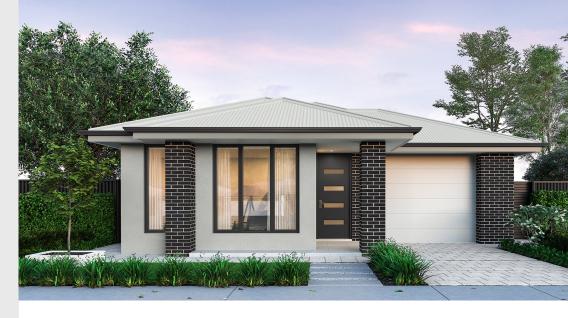

## House and Land from \$536,960\*

LOT 457 New St Gawler Belt 'Ivory 5.0'

Lot Size Design Block Size House Size 300.00m<sup>2</sup> lvory 5.0 300m<sup>2</sup>

**House Size** 150m<sup>2</sup> / 16.19sqs

Width 8.00m