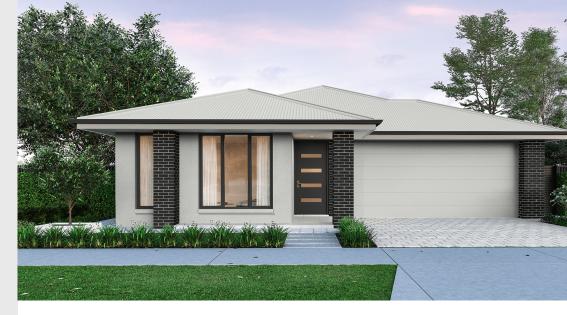

### House and Land from \$663,476<sup>\*</sup>

LOT 441 New Street Gawler Belt 'Cerulean 5.0'

| Lot Size   | 450.00m <sup>2</sup>         |
|------------|------------------------------|
| Design     | Cerulean 5.0                 |
| Block Size | 450m <sup>2</sup>            |
| House Size | 249m <sup>2</sup> / 26.83sqs |
| Width      | 13.00m                       |