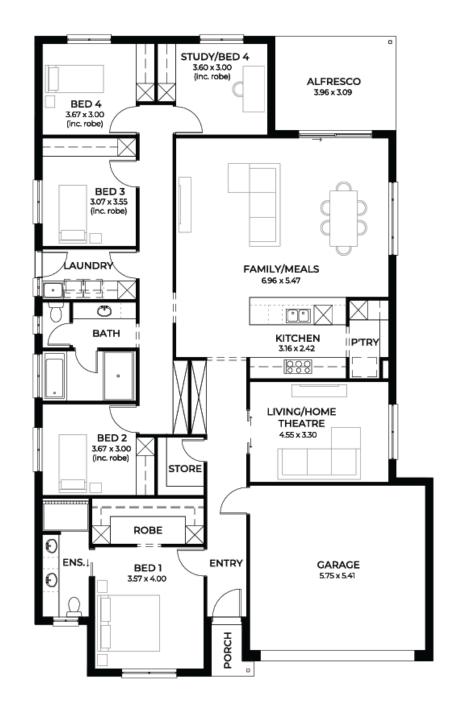

### House and Land from \$663,476<sup>\*</sup>

LOT 441 New Street Gawler Belt 'Cerulean 5.0'

| Lot Size   | 450.00m <sup>2</sup>         |
|------------|------------------------------|
| Design     | Cerulean 5.0                 |
| Block Size | 450m <sup>2</sup>            |
| House Size | 249m <sup>2</sup> / 26.83sqs |
| Width      | 13.00m                       |