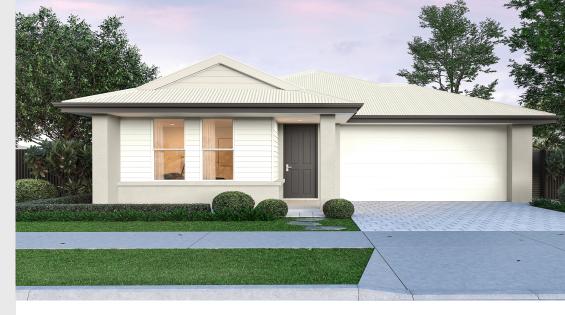

## House and Land from \$701,500<sup>\*</sup>

LOT 26 Surrey Av Angle Vale 'Cyan 3.5'

| Lot Size   | 450.00m <sup>2</sup>         |
|------------|------------------------------|
| LOUSIZE    | 450.00m²                     |
| Design     | Cyan 3.5                     |
| Block Size | 450m <sup>2</sup>            |
| House Size | 242m <sup>2</sup> / 26.11sqs |
| Width      | 13.00m                       |