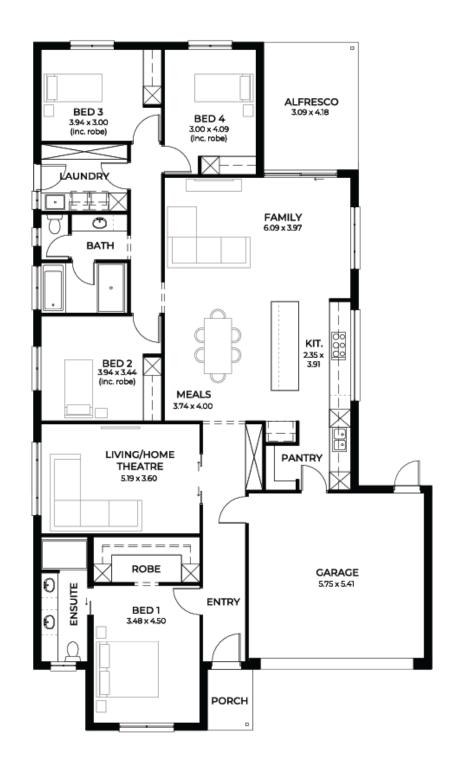

## House and Land from \$701,500<sup>\*</sup>

LOT 26 Surrey Av Angle Vale 'Cyan 3.5'

| Lot Size   | 450.00m <sup>2</sup>         |
|------------|------------------------------|
| LOUSIZE    | 450.00m²                     |
| Design     | Cyan 3.5                     |
| Block Size | 450m <sup>2</sup>            |
| House Size | 242m <sup>2</sup> / 26.11sqs |
| Width      | 13.00m                       |

📠 4 📖 2 😓 2 🚓 2