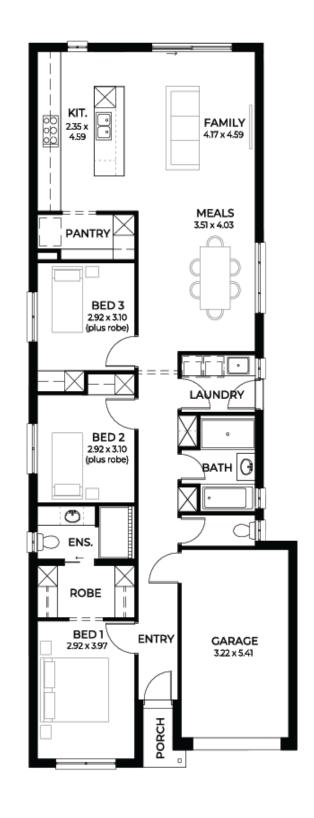

## House and Land from \$517,334\*

LOT 5006 Kennedy Avenue Hindmarsh Island 'Ivory 5.0'

Lot Size Design Block Size House Size 487.00m<sup>2</sup> lvory 5.0 487m<sup>2</sup>

**House Size** 150m<sup>2</sup> / 16.19sqs

Width 8.00m

☐ 3 ☐ 1 ← 2 ← 1

Your new homes includes:

2.7m ceilings and 2340mm door heights throughout

Single garage with remote control and panel lift door

Kitchen with overheads, dishwasher and 900mm cooking appliances

All joinery included

All flooring included

Ducted heating and cooling for year round comfort

Footings and site works budget

A choice of facades (pictured and priced with facade 6)

A choice of colours and selections already included in the price