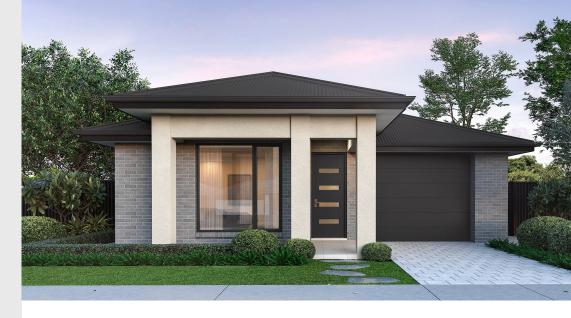

## House and Land from \$517,334\*

LOT 5006 Kennedy Avenue Hindmarsh Island 'Ivory 5.0'

Lot Size Design Block Size House Size 487.00m<sup>2</sup> lvory 5.0 487m<sup>2</sup>

**House Size** 150m<sup>2</sup> / 16.19sqs

## Lucky you, all these impressive features are included with this home

Fantastic location in Coorong Quays new Riverview land release, close to the tavern, playground and slipways. Ideal for down sizers or first home buyers!