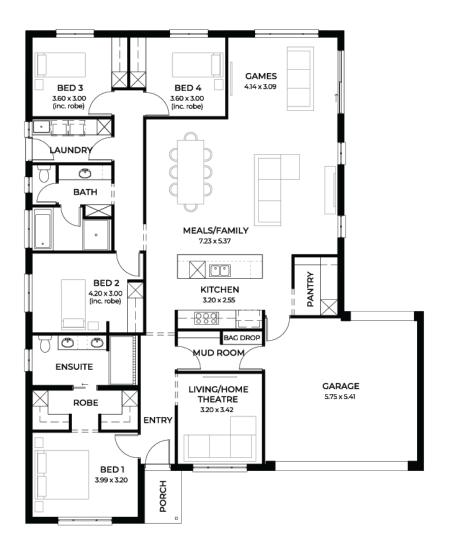

## Lucky you, all these impressive features are included with this home

Remarkable 4-bedroom home, large family/meals/games area with mud room (bag drop)

Frontage 7 (as pictured) or choice of other facades