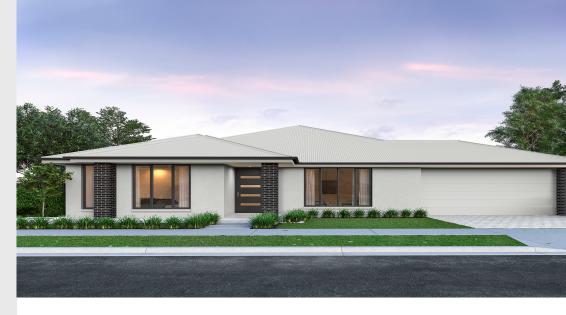

## House and Land from \$716,010\*

LOT 73 Audrey Avenue Angle Vale 'Fuchsia 3.5'

Lot Size Design Block Size House Size 540.00m<sup>2</sup> Fuchsia 3.5 540m<sup>2</sup>

**House Size** 228m<sup>2</sup> / 24.64sqs

**Width** 15.00m

□ 4 □ 3 ← 2 ← 2

## Lucky you, all these impressive features are included with this home

Remarkable 4-bedroom home, large family/meals/games area with mud room (bag drop)

Frontage 7 (as pictured) or choice of other facades