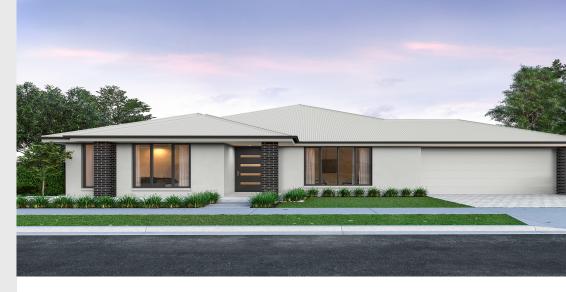

## House and Land from \$743,710<sup>\*</sup>

LOT 111 New Road Nuriootpa 'Amber 5.0'

| Lot Size   | 1047.00m <sup>2</sup>        |
|------------|------------------------------|
| Design     | Amber 5.0                    |
| Block Size | 1047m <sup>2</sup>           |
| House Size | 273m <sup>2</sup> / 29.42sqs |
| Width      | 16.00m                       |

## Lucky you, all these impressive features are included with this home

Remarkable 5-bedroom home, large family/meals/butler's pantry area with mud room (bag drop)

Frontage 7 (as pictured) or choice of other facades