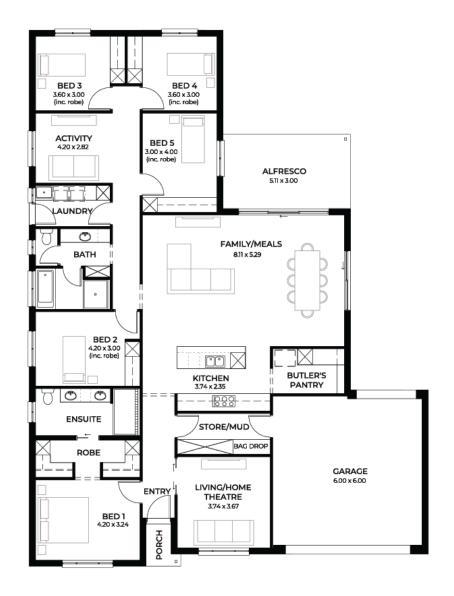

## House and Land from \$743,710<sup>\*</sup>

LOT 111 New Road Nuriootpa 'Amber 5.0'

| Lot Size   | 1047.00m <sup>2</sup>        |
|------------|------------------------------|
| Design     | Amber 5.0                    |
| Block Size | 1047m <sup>2</sup>           |
| House Size | 273m <sup>2</sup> / 29.42sqs |
| Width      | 16.00m                       |

## Lucky you, all these impressive features are included with this home

Remarkable 5-bedroom home, large family/meals/butler's pantry area with mud room (bag drop)

Frontage 7 (as pictured) or choice of other facades