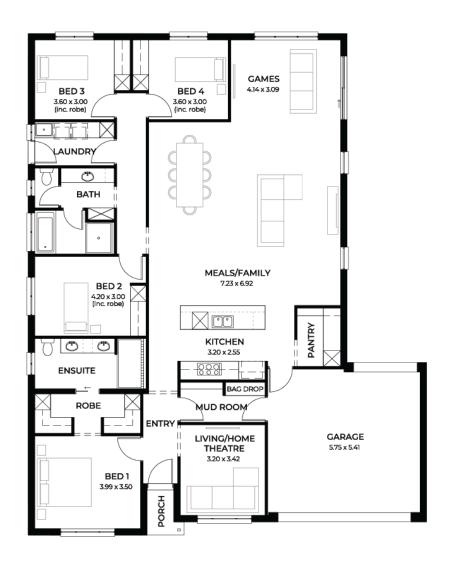

## House and Land from \$720,000°

**LOT 10 New Road** Nuriootpa 'Fuchsia 5.0'

**Lot Size** Design Block Size **House Size** 241 m<sup>2</sup> / 26.02 sqs

1000.00m<sup>2</sup> Fuchsia 5.0 1000m<sup>2</sup>

Width 15.00m

□ 4 □ 3 ← 2 ← 2