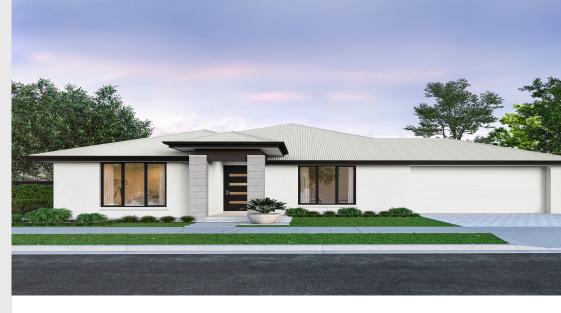

## House and Land from \$720,000°

**LOT 10 New Road** Nuriootpa 'Fuchsia 5.0'

**Lot Size** Design Block Size **House Size** 241 m<sup>2</sup> / 26.02 sqs

1000.00m<sup>2</sup> Fuchsia 5.0 1000m<sup>2</sup>

Width 15.00m

□ 4 □ 3 ← 2 ← 2

## Lucky you, all these impressive features are included with this home

SA's Largest Builder is offering Home & Land packages with a streamlined quick and easy process

Rare Block in Upcoming Nuriootpa release - Kalimna Grove