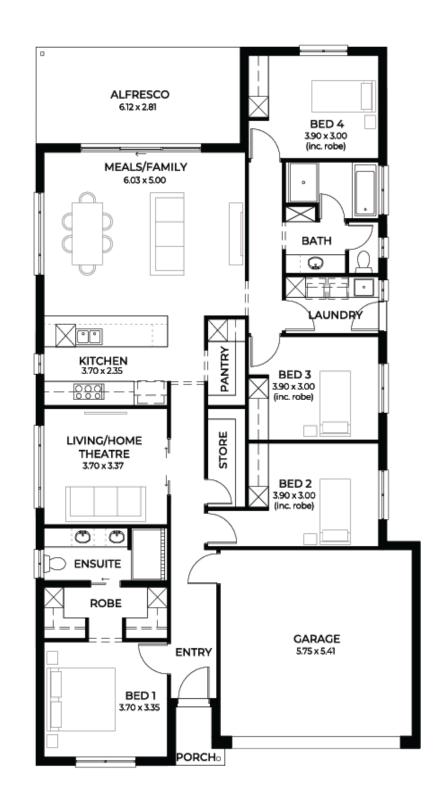

## House and Land from \$697,000<sup>\*</sup>

LOT 119 Correa Street Munno Para 'Teal 5.0'

|            | 775 00 0                     |
|------------|------------------------------|
| Lot Size   | 375.00m <sup>2</sup>         |
| Design     | Teal 5.0                     |
| Block Size | 375m <sup>2</sup>            |
| House Size | 222m <sup>2</sup> / 23.94sqs |
| Width      | 11.50m                       |

📠 4 📖 2 😓 2 🚓 2