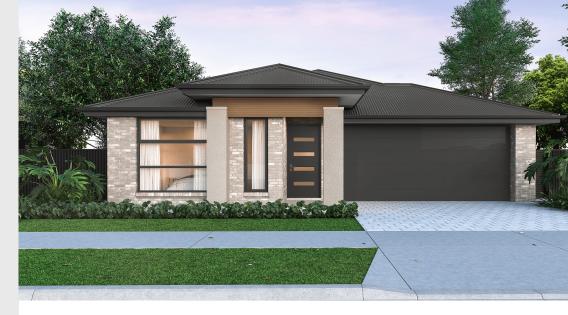

## House and Land from \$697,000<sup>\*</sup>

LOT 119 Correa Street Munno Para 'Teal 5.0'

|            | 775 00 0                     |
|------------|------------------------------|
| Lot Size   | 375.00m <sup>2</sup>         |
| Design     | Teal 5.0                     |
| Block Size | 375m <sup>2</sup>            |
| House Size | 222m <sup>2</sup> / 23.94sqs |
| Width      | 11.50m                       |

6 Month Build Time on Titled Land available

Block Nearby Estate Park & Walking Trail

Premium Range Front Elevations of choice

Solar Panel System 6.6kW + 7 Star Energy Rating

Kitchen Complete with Overheads, Pot Drawers, 900mm Appliances & Dishwasher