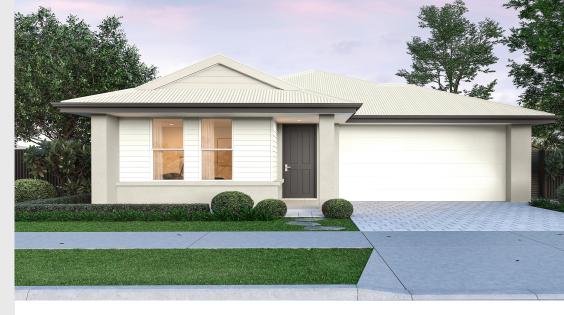

## House and Land from \$757,600\*

LOT 1405 Shannon Place Virginia Grove 'Cyan 3.5'

Lot Size Design Block Size House Size

486.00m<sup>2</sup> Cyan 3.5 486m<sup>2</sup>

House Size 242m<sup>2</sup> / 26.11sqs

**Width** 13.00m

□ 4 □ 2 □ 2 □ 2 □ 2