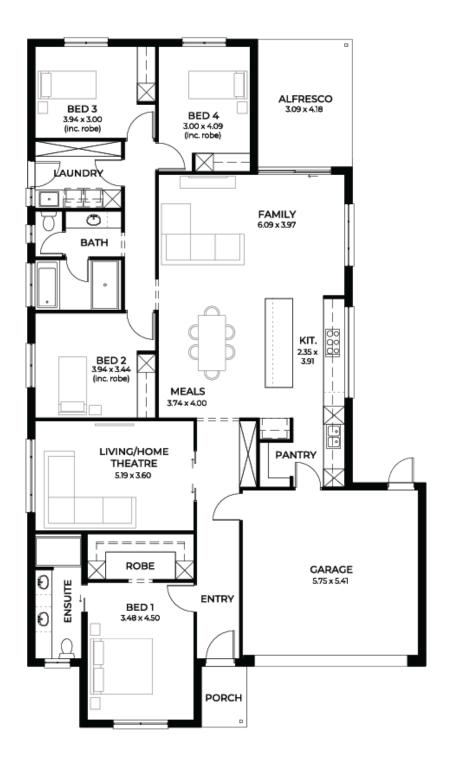

## House and Land from \$757,600\*

LOT 1405 Shannon Place Virginia Grove 'Cyan 3.5'

Lot Size Design Block Size House Size

486.00m<sup>2</sup> Cyan 3.5 486m<sup>2</sup>

House Size 242m<sup>2</sup> / 26.11sqs

**Width** 13.00m

□ 4 □ 2 □ 2 □ 2 □ 2