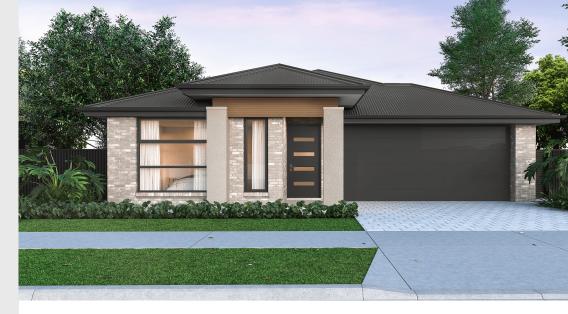

## House and Land from \$719,200\*

LOT 25 Primrose Court Davoren Park 'Cyan 3.5'

| Lot Size   | 450.00m <sup>2</sup>         |
|------------|------------------------------|
| Design     | Cyan 3.5                     |
| Block Size | 450m <sup>2</sup>            |
| House Size | 242m <sup>2</sup> / 26.11sqs |
| Width      | 13.00m                       |