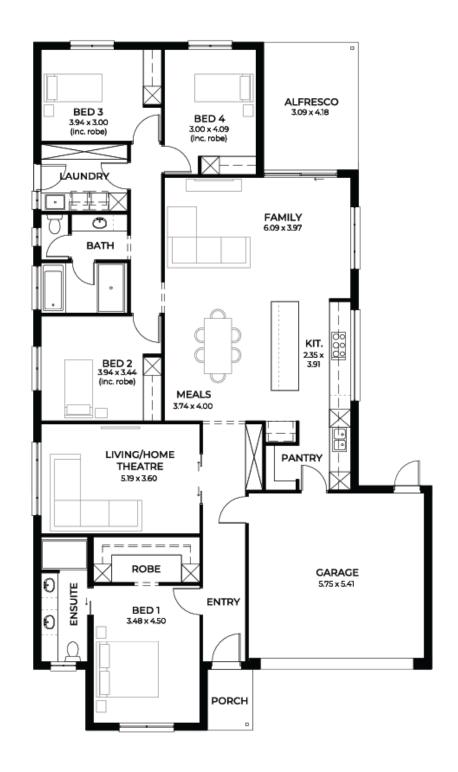

## House and Land from \$719,200\*

LOT 25 Primrose Court Davoren Park 'Cyan 3.5'

| Lot Size   | 450.00m <sup>2</sup>         |
|------------|------------------------------|
| Design     | Cyan 3.5                     |
| Block Size | 450m <sup>2</sup>            |
| House Size | 242m <sup>2</sup> / 26.11sqs |
| Width      | 13.00m                       |

📠 4 📖 2 😓 2 🚓 2