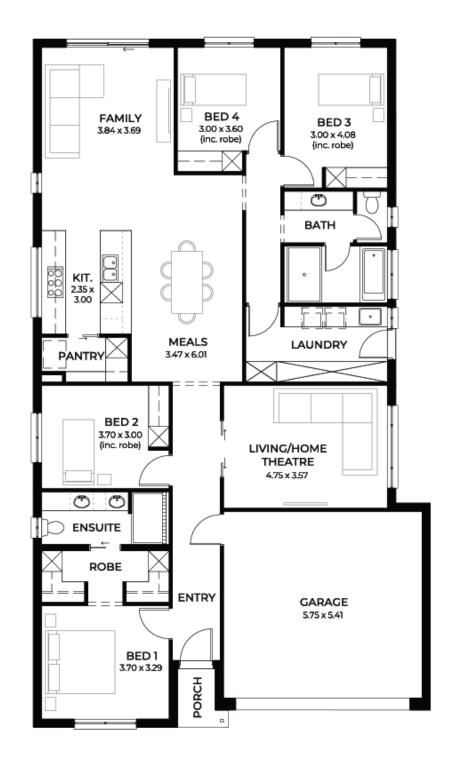

## House and Land from \$709,775<sup>\*</sup>

LOT 104 Sunflower Boulevard Virginia 'Turquoise 5.0'

| Lot Size   | 375.00m <sup>2</sup>         |
|------------|------------------------------|
| Design     | Turquoise 5.0                |
| Block Size | 375m <sup>2</sup>            |
| House Size | 213m <sup>2</sup> / 22.93sqs |
| Width      | 11.50m                       |

📠 4 🚌 2 😓 2 🚓 2