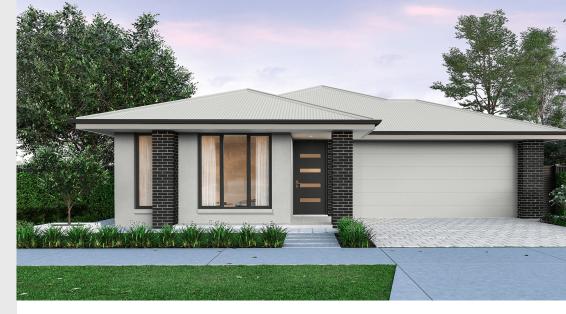

## House and Land from \$709,775<sup>\*</sup>

LOT 104 Sunflower Boulevard Virginia 'Turquoise 5.0'

| Lot Size   | 375.00m <sup>2</sup>         |
|------------|------------------------------|
| Design     | Turquoise 5.0                |
| Block Size | 375m <sup>2</sup>            |
| House Size | 213m <sup>2</sup> / 22.93sqs |
| Width      | 11.50m                       |

## Lucky you, all these impressive features are included with this home

House and land package – Titled Land

Call for further details – finance options available

Frontage 5 (as pictured) or choice of other facades # double garage