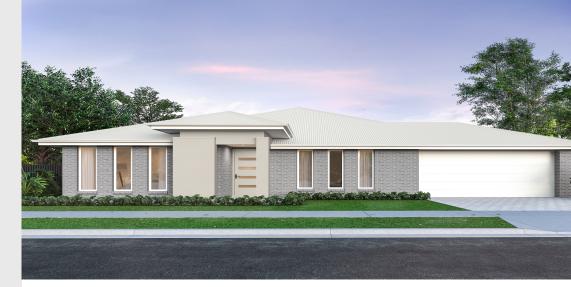

## House and Land from \$711,810<sup>\*</sup>

LOT 112 New Road Nuriootpa 'Ebony 5.0'

| Lot Size   | 1047.00m <sup>2</sup>        |
|------------|------------------------------|
| Design     | Ebony 5.0                    |
| Block Size | 1047m <sup>2</sup>           |
| House Size | 242m <sup>2</sup> / 26.10sqs |
| Width      | 16.00m                       |

## Lucky you, all these impressive features are included with this home

Remarkable 4-bedroom home, large family/meals/games area with mud room (bag drop)

Frontage 5 (as pictured) or choice of other facades