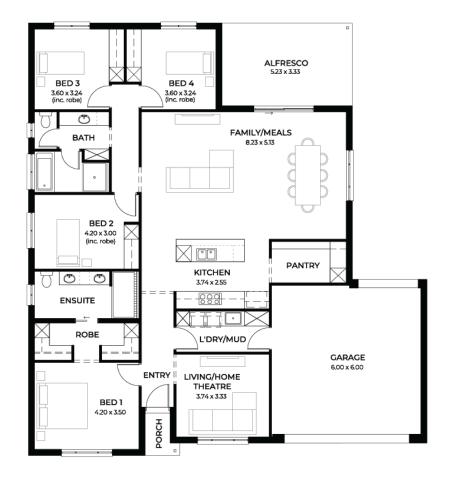

## Lucky you, all these impressive features are included with this home

Remarkable 4-bedroom home, large family/meals/games area with mud room (bag drop)

Frontage 5 (as pictured) or choice of other facades

Microwave & dishwasher provision + plumbed water points for fridge

2700mm high ceilings & 2340mm high internal doors + carpet and timber flooring

Stainless steel cooktop, 900mm oven & Westinghouse retractable range hood

400mm deep overhead cupboards to kitchen with finger grip + 700mm deep kitchen cupboards

Designer joinery handles to kitchen, laundry, bathroom and ensuite, finger grip to overheads Vinyl/mirror sliding robes with drawer units & drawer units to walk-in-robe