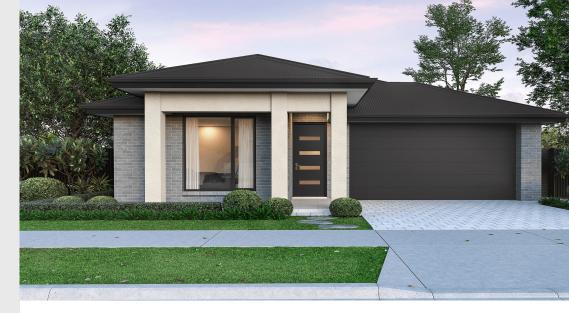

## House and Land from \$585,000\*

LOT 7 Samuel Ct Lyndoch 'Cobalt 3.5'

| Lot Size   | 500.00m <sup>2</sup>         |
|------------|------------------------------|
| Design     | Cobalt 3.5                   |
| Block Size | 500m <sup>2</sup>            |
|            |                              |
| House Size | 183m <sup>2</sup> / 19.80sqs |
| Width      | 11.50m                       |

## Lucky you, all these impressive features are included with this home

SA's largest builder is offering home & land packages with a streamlined quick and easy process

Rare Block in Gilberts Hill Estate -Last One Available!

6-month build time on Titled land available

Block nearby estate park & walking trail

Premium range front elevations of choice

Solar panel system 6.6kW + 7-star energy rating

Kitchen complete with overheads, pot drawers, 900mm appliances & dishwasher