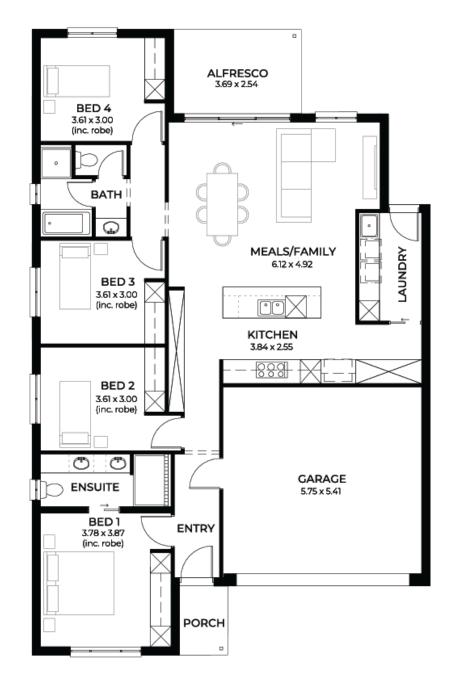

## House and Land from \$585,000\*

LOT 7 Samuel Ct Lyndoch 'Cobalt 3.5'

| Lot Size   | 500.00m <sup>2</sup>         |
|------------|------------------------------|
| Design     | Cobalt 3.5                   |
| Block Size | 500m <sup>2</sup>            |
|            |                              |
| House Size | 183m <sup>2</sup> / 19.80sqs |
| Width      | 11.50m                       |

📠 4 📖 1 😓 2 🚓 2