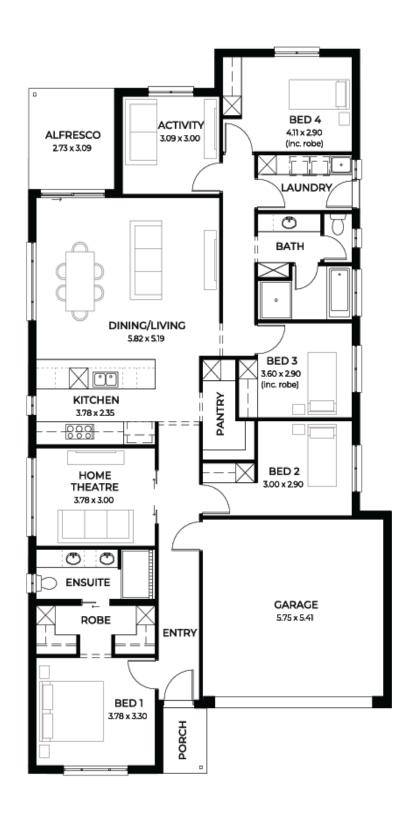

## House and Land from \$568,033\*

**LOT 169 Mentone Road** Hayborough 'Burgundy 3.5'

**Lot Size** Design Block Size **House Size** 221m<sup>2</sup> / 23.81sqs Width

667.00m<sup>2</sup> Burgundy 3.5 667m<sup>2</sup>

11.50m

□ 4 □ 3 □ 2 □ 2