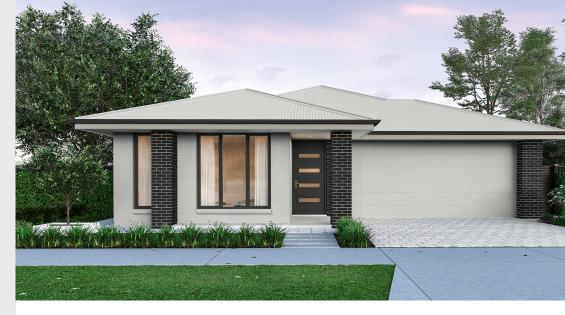

## House and Land from \$568,033\*

**LOT 169 Mentone Road** Hayborough 'Burgundy 3.5'

**Lot Size** Design Block Size **House Size** 221m<sup>2</sup> / 23.81sqs Width

667.00m<sup>2</sup> Burgundy 3.5 667m<sup>2</sup>

11.50m

□ 4 □ 3 □ 2 □ 2