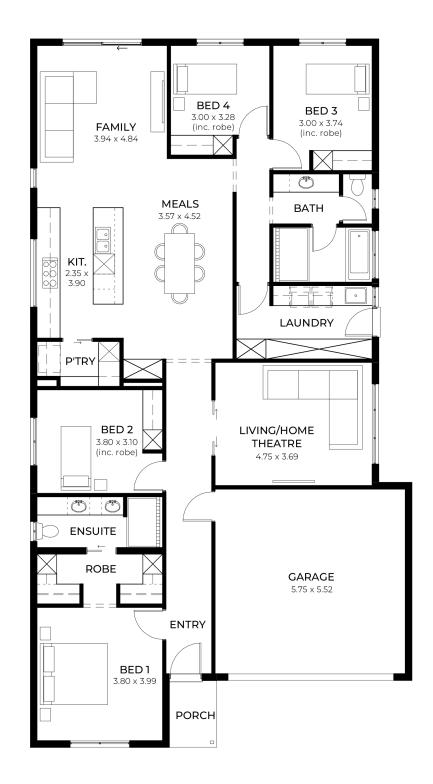

## House and Land from \$736,600\*

LOT 1134 Pittosporum Avenue Andrews Farm 'Turquoise 3.5'

| Lot Size   | 375.00m <sup>2</sup>         |
|------------|------------------------------|
| Design     | Turquoise 3.5                |
| Block Size | 375m <sup>2</sup>            |
| House Size | 218m <sup>2</sup> / 23.47sqs |
| Width      | 11.50m                       |