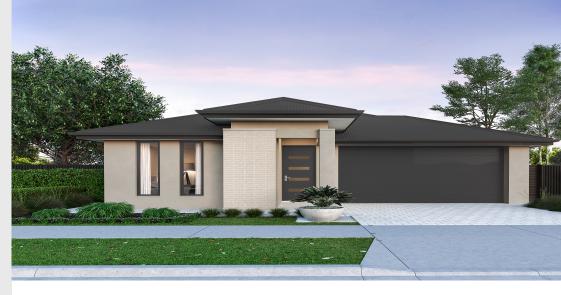

## House and Land from \$736,600\*

LOT 1134 Pittosporum Avenue Andrews Farm 'Turquoise 3.5'

| Lot Size   | 375.00m <sup>2</sup>         |
|------------|------------------------------|
| Design     | Turquoise 3.5                |
| Block Size | 375m <sup>2</sup>            |
| House Size | 218m <sup>2</sup> / 23.47sqs |
| Width      | 11.50m                       |

Brookmont offers a contemporary master planned design project with direct access to major infrastructure, services and facilities.

Exceptional house and land package, thoughtfully designed to enhance your living experience.