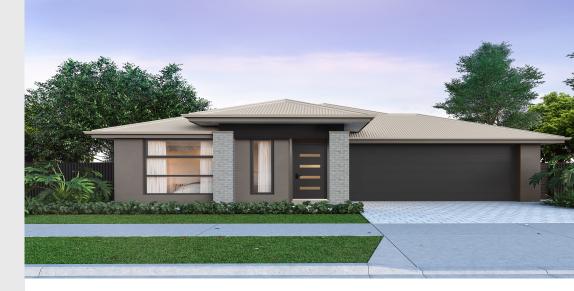

## House and Land from \$761,300<sup>\*</sup>

LOT 3176 Hirono Close Mount Barker 'Burgundy 3.5'

| Lot Size   | 501.00m <sup>2</sup>         |
|------------|------------------------------|
| Design     | Burgundy 3.5                 |
| Block Size | 501m <sup>2</sup>            |
| House Size | 221m <sup>2</sup> / 23.81sqs |
| Width      | 11.50m                       |