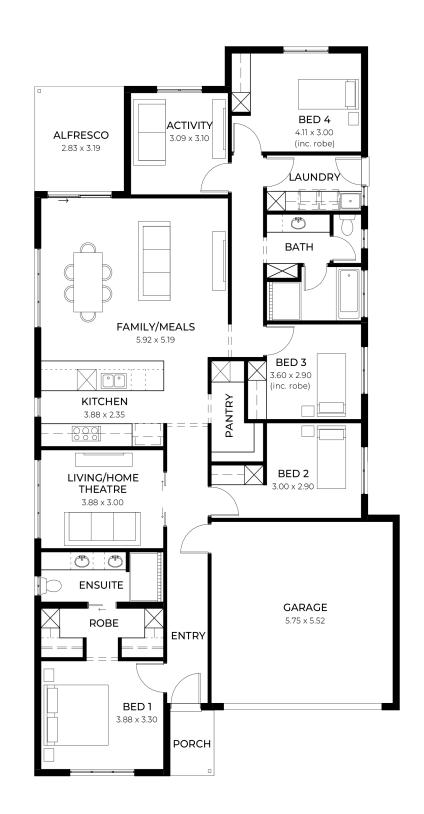

## House and Land from \$761,300<sup>\*</sup>

LOT 3176 Hirono Close Mount Barker 'Burgundy 3.5'

| Lot Size   | 501.00m <sup>2</sup>         |
|------------|------------------------------|
| Design     | Burgundy 3.5                 |
| Block Size | 501m <sup>2</sup>            |
| House Size | 221m <sup>2</sup> / 23.81sqs |
| Width      | 11.50m                       |

## Lucky you, all these impressive features are included with this home

Ready to build in Nov 2025

New Liveable Housing Standards with 7 star energy efficiency including 6.6 kw solar system

Strom water, paving for driveway and pathway around the house

2.7m ceiling throughout / 25 degree roof pitch / 450mm eaves

2.3m high doors (external and Internal)

Insulation throughout including R6.0 to Ceiling

900mm Westinghouse appliances to kitchen

Westinghouse dishwasher

Built-in robes with mirror finish, drawers and shelving set

Tiled ledge to showers with 1.95m high Milan Semi-framed shower screens

45 litre inset trough to laundry with floor units and tiling behind

400mm deep overhead cupboards and dishwasher to kitchen

Auto single span panel to garage

Data based footing and site works allowance

Premium facade as selected or your choice, including slab and tiles

Slab and tiles to alfresco as per plan

Flooring included (Carpets to rooms / Timber laminate to living, kitchen)

Ducted reverse cycle air-conditioning with WIFI control

Fast pre-construction process

3 month maintenance

25 Year structural guarantee