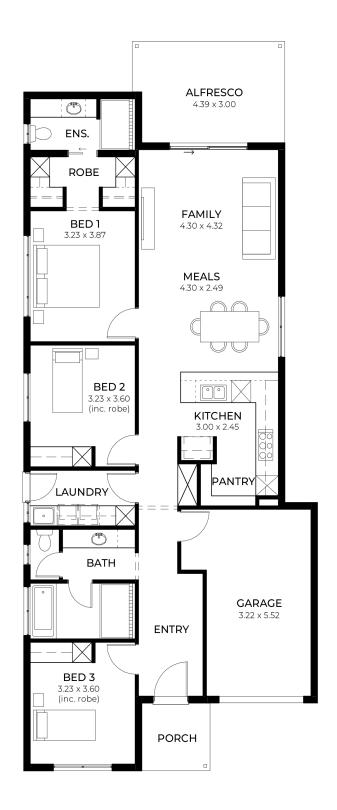

## House and Land from \$637,800\*

LOT 1343 Joseph Street Virginia 'Pewter 3.5'

| Lot Size<br>Design | 281.00m <sup>2</sup><br>Pewter 3.5 |
|--------------------|------------------------------------|
| Block Size         | 281m <sup>2</sup>                  |
| House Size         | 168m <sup>2</sup> / 18.15sqs       |
| Width              | 9.00m                              |

画 3 🖽 1 😓 2 🚓 1