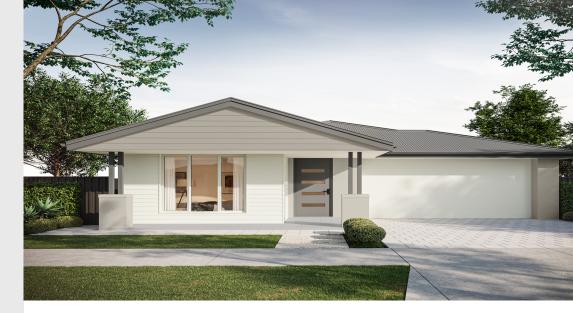

## House and Land from \$637,800\*

LOT 1343 Joseph Street Virginia 'Pewter 3.5'

| Lot Size<br>Design | 281.00m <sup>2</sup><br>Pewter 3.5 |
|--------------------|------------------------------------|
| Block Size         | 281m <sup>2</sup>                  |
| House Size         | 168m <sup>2</sup> / 18.15sqs       |
| Width              | 9.00m                              |

## Lucky you, all these impressive features are included with this home

Located in Rural township of Virginia in the Lanser Masterplan Community

This clever villa home is an all-inclusive packed with features for the large family is great value and well thought out. Offering you a 12 month fixed price.

INCLUSIONS:

\$10K Promotional discount on build price for a limited time only

Fixed Price Contract (12 months)

Driveway, paving and stormwater

Designer front facade

2.7m high ceiling

Automatic remote controlled panel lift colorbond garage door