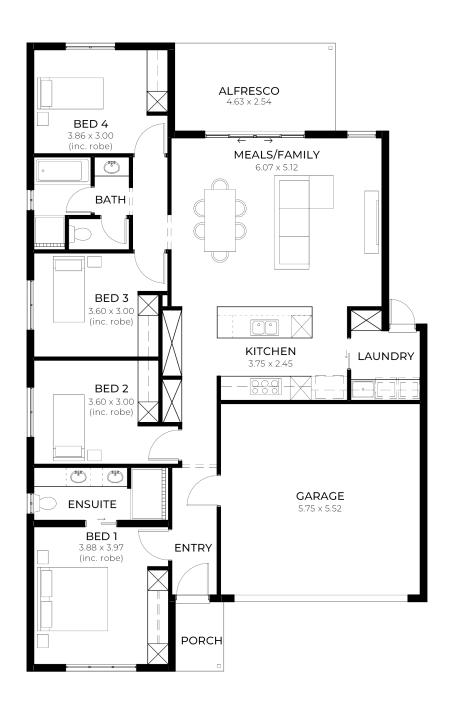

## House and Land from \$757,900°

**LOT 1130 Pittosporum Avenue Andrews Farm** 'Cobalt 3.5'

**Lot Size** Design Block Size

375.00m<sup>2</sup> Cobalt 3.5 375m<sup>2</sup>

**House Size** 183m<sup>2</sup> / 19.80sqs Width

11.50m

□ 4 □ 1 ← 2 ← 2