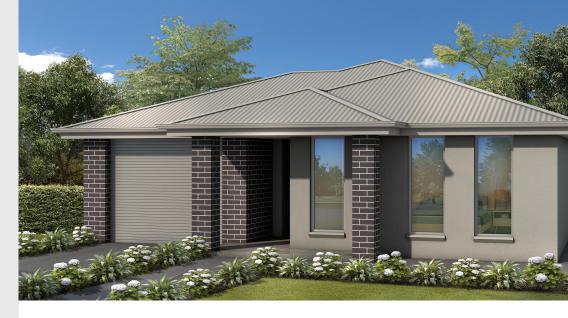

## House and Land from \$757,900°

**LOT 1130 Pittosporum Avenue Andrews Farm** 'Cobalt 3.5'

**Lot Size** Design Block Size

375.00m<sup>2</sup> Cobalt 3.5 375m<sup>2</sup>

**House Size** 183m<sup>2</sup> / 19.80sqs Width

11.50m

□ 4 □ 1 ← 2 ← 2