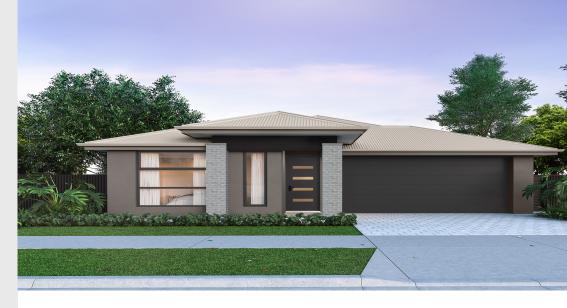

## House and Land from \$676,800\*

LOT 1131 Pittosporum Avenue Andrews Farm 'Onyx 3.5'

Lot Size Design Block Size House Size 300.00m<sup>2</sup> Onyx 3.5 300m<sup>2</sup>

**House Size** 173m<sup>2</sup> / 18.65sqs

Width 9.00m

□ 4 □ 1 □ 2 □ 1