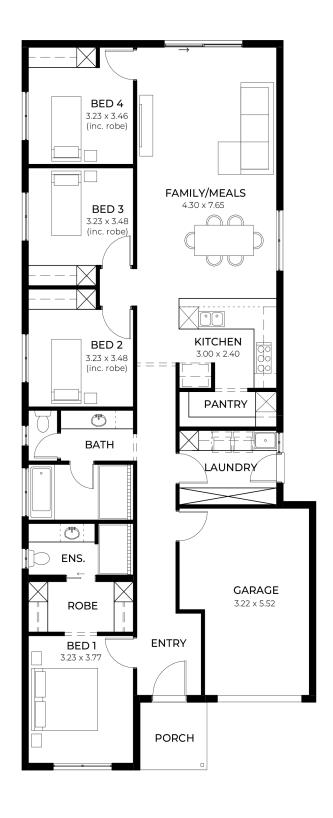

## House and Land from \$676,800\*

LOT 1131 Pittosporum Avenue Andrews Farm 'Onyx 3.5'

Lot Size Design Block Size House Size 300.00m<sup>2</sup> Onyx 3.5 300m<sup>2</sup>

**House Size** 173m<sup>2</sup> / 18.65sqs

Width 9.00m

□ 4 □ 1 □ 2 □ 1