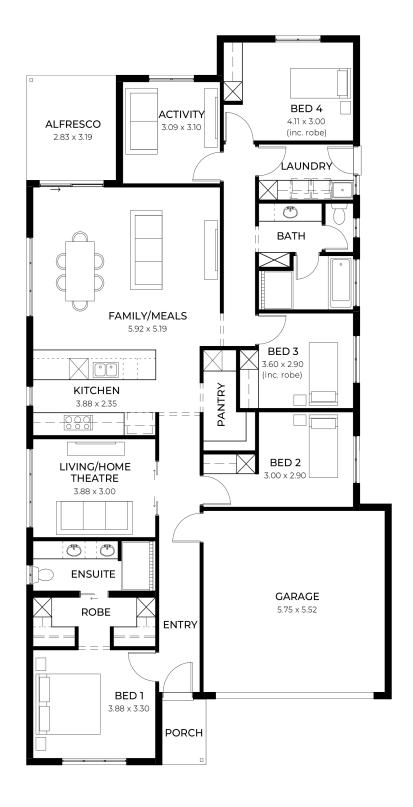

## House and Land from \$798,850\*

LOT 218 Juniper Loop Mount Barker 'Burgundy 3.5'

Lot Size Design Block Size House Size 394.00m<sup>2</sup> Burgundy 3.5 394m<sup>2</sup>

**House Size** 221m<sup>2</sup> / 23.81sqs

Width 11.50m

□ 4 □ 3 ← 2 ← 2