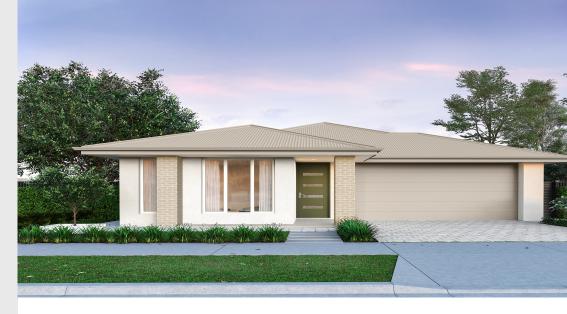

## House and Land from \$798,850\*

LOT 218 Juniper Loop Mount Barker 'Burgundy 3.5'

Lot Size Design Block Size House Size 394.00m<sup>2</sup> Burgundy 3.5 394m<sup>2</sup>

**House Size** 221m<sup>2</sup> / 23.81sqs

Width 11.50m

□ 4 □ 3 ← 2 ← 2