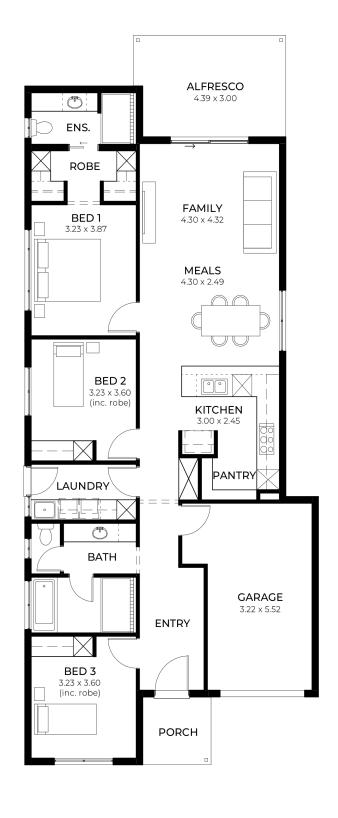

## House and Land from \$743,850\*

LOT 246 Ivy Street Mount Barker 'Pewter 3.5'

Lot Size Design Block Size House Size 300.00m<sup>2</sup> Pewter 3.5 300m<sup>2</sup>

**House Size** 168m<sup>2</sup> / 18.15sqs

Width 9.00m

□ 3 □ 1 ← 2 ← 1