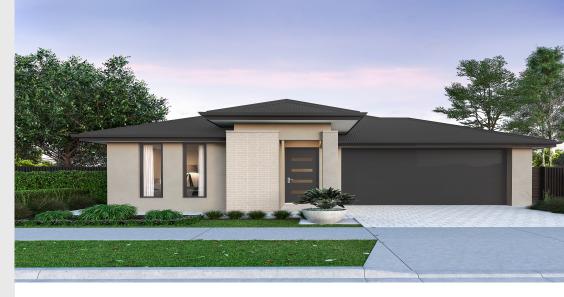

## House and Land from \$612,900<sup>\*</sup>

LOT 518 Bournville Way Cawler Belt 'Onyx 5.0'

| Lot Size   | 300.00m <sup>2</sup>         |
|------------|------------------------------|
| Design     | Onyx 5.0                     |
| Block Size | 300m <sup>2</sup>            |
| House Size | 167m <sup>2</sup> / 18.08sqs |
| Width      | 9.00m                        |

📠 4 🖽 1 😓 2 🚓 1

SA HOUSING CENTRE