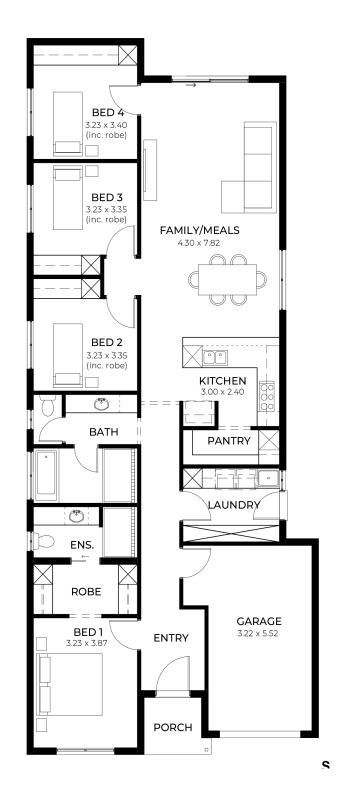

## House and Land from \$612,900<sup>\*</sup>

LOT 518 Bournville Way Cawler Belt 'Onyx 5.0'

| Lot Size   | 300.00m <sup>2</sup>         |
|------------|------------------------------|
| Design     | Onyx 5.0                     |
| Block Size | 300m <sup>2</sup>            |
| House Size | 167m <sup>2</sup> / 18.08sqs |
| Width      | 9.00m                        |

📠 4 🖽 1 😓 2 🚓 1

SA HOUSING CENTRE