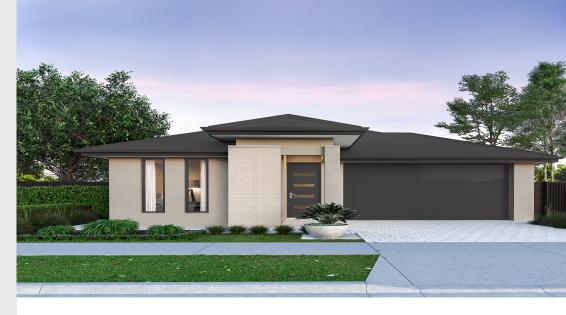

## House and Land from \$840,100°

**LOT 34 Montague Circuit** Gawler South 'Emerald 5.0'

**Lot Size** Design Block Size **House Size** 292m<sup>2</sup> / 31.53sqs

600.00m<sup>2</sup> Emerald 5.0 600m<sup>2</sup>

Width 16.00m

☐ 4 ☐ 3 ← 2 ← 2

Exceptional house and land package, thoughtfully designed to enhance your living experience.

Choice of premium facades

Option to upgrade to Aspire Inclusions

Hebel AAC dwelling with enhanced energy efficiency

Premium roofing with Colorbond materials and 6.6kW solar

Comprehensive insulation for superior climate control

Gourmet kitchen with top-tier appliances, solid surface benchtops and soft-close cabinetry

Luxury bathroom and laundry with elegant fittings and storage solutions

Thoughtful interior finishes, high ceilings and 2340mm tall doors

Advanced electrical features including ring doorbell and Wi-Fi controlled air conditioning

Turnkey inclusions with perimeter and driveway paving, stormwater and termite protection