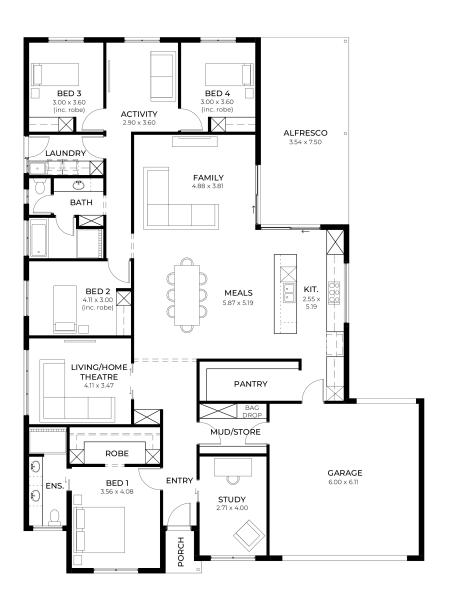

## House and Land from \$840,100°

**LOT 34 Montague Circuit** Gawler South 'Emerald 5.0'

**Lot Size** Design Block Size **House Size** 292m<sup>2</sup> / 31.53sqs

600.00m<sup>2</sup> Emerald 5.0 600m<sup>2</sup>

Width 16.00m

☐ 4 ☐ 3 ← 2 ← 2