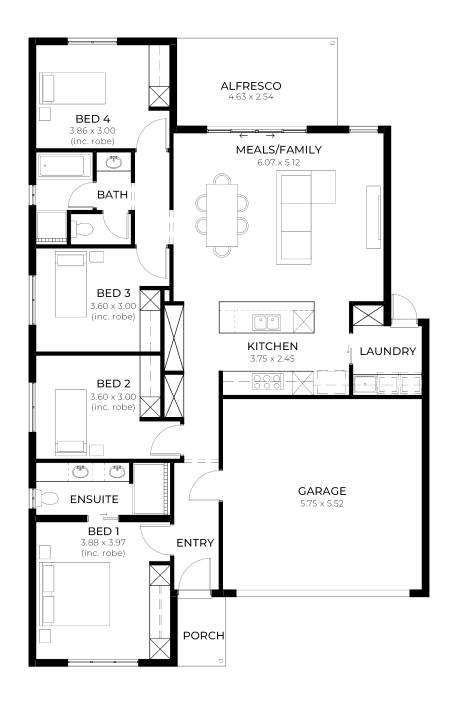

## House and Land from \$634,300°

**LOT 7694 Lillywhite Street** Munno Para 'Cobalt 3.5'

**Lot Size** Design Block Size

350.00m<sup>2</sup> Cobalt 3.5 350m<sup>2</sup>

**House Size** 183m<sup>2</sup> / 19.80sqs Width 11.50m

□ 4 □ 1 ← 2 ← 2

## Lucky you, all these impressive features are included with this home

Fixed Price Inclusions Package! Get started with Just \$1K!

Experience luxury, comfort, and efficiency with our premium inclusions, all part of your new home - at a fixed price.

Energy & Climate Efficiency 6.6kW Solar Power System

Eco-friendly and energy-efficient as standard Ducted Reverse Cycle Air Conditioning

Complete home climate control with Wi-Fi connectivity Stylish interior finishes Lifestyle Carpet

Plush carpeting to all bedrooms, study, and theatre Timber Laminate Flooring

Sleek and durable finishes to entry, rear hallway, kitchen, meals, and family areas High Ceilings (2700mm)

Enhancing space and luxury throughout the home Comfort & Insulation Comprehensive Insulation Package

R6.0 to ceilings, R2.5 to external walls, R2.0 to internal walls and garage for year-round comfort

Gourmet Kitchen Premium 900mm Westinghouse Appliances - Including oven, cooktop, rangehood and dishwasher 20mm Solid Surface Benchtops

Sleek and durable surfaces in kitchen and pantry

Designer Bathrooms Luxury Inclusions - Featuring square-edge benchtops, semi-framed shower screens, and Luna tapware and accessories.

Built-in Storage Solutions Ample Storage Throughout - Including walk-in robes, mirrored sliding robes, linen cupboards, pantry, and dedicated laundry storage

Outdoor Living Enhancements Entertainers Alfresco - Includes slab, tiling, gas point, and stormwater system for seamless outdoor enjoyment

Compliance Included Encumbrance Requirements - All applicable encumbrance criteria included for hassle-free approvals