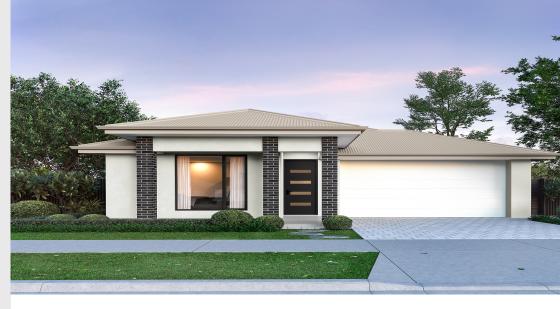

## House and Land from \$634,300°

**LOT 7694 Lillywhite Street** Munno Para 'Cobalt 3.5'

**Lot Size** Design Block Size

350.00m<sup>2</sup> Cobalt 3.5 350m<sup>2</sup>

**House Size** 183m<sup>2</sup> / 19.80sqs Width 11.50m

□ 4 □ 1 ← 2 ← 2