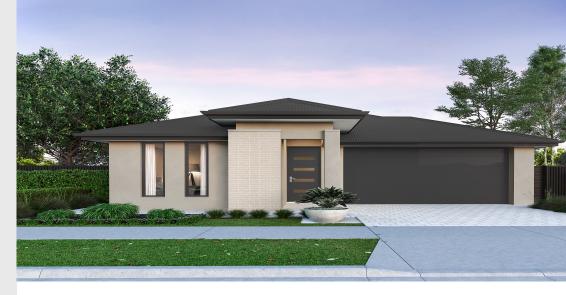

## House and Land from \$777,040\*

LOT 100 New Road Virginia 'Burgundy 3.5'

| Lot Size<br>Design | 400.00m <sup>2</sup><br>Burgundy 3.5 |
|--------------------|--------------------------------------|
| Block Size         | 400m <sup>2</sup>                    |
| House Size         | 220m <sup>2</sup> / 23.78sqs         |
| Width              | 11.50m                               |