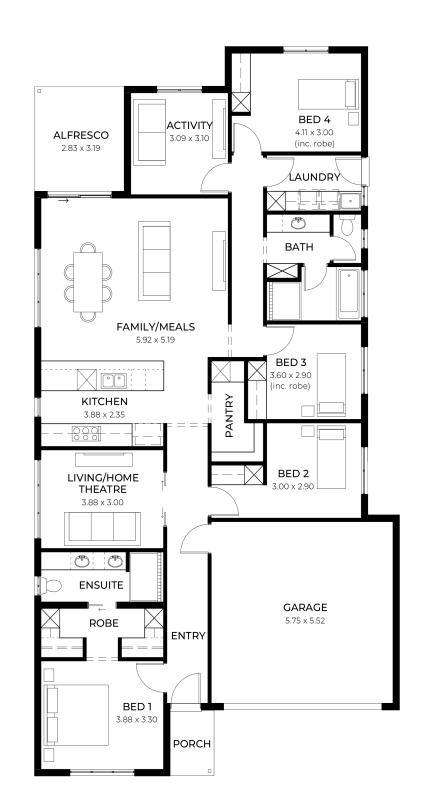

## House and Land from \$777,040\*

LOT 100 New Road Virginia 'Burgundy 3.5'

| Lot Size<br>Design | 400.00m <sup>2</sup><br>Burgundy 3.5 |
|--------------------|--------------------------------------|
| Block Size         | 400m <sup>2</sup>                    |
| House Size         | 220m <sup>2</sup> / 23.78sqs         |
| Width              | 11.50m                               |