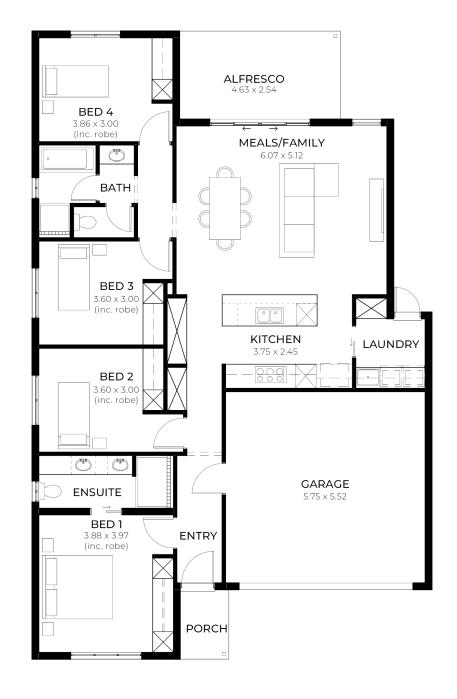

## House and Land from \$650,540\*

LOT 2062 Fitzgerald Avenue Riverlea Park 'Cobalt 3.5'

|            | _                            |
|------------|------------------------------|
| Lot Size   | 375.00m <sup>2</sup>         |
| Design     | Cobalt 3.5                   |
| Block Size | 375m <sup>2</sup>            |
| House Size | 183m <sup>2</sup> / 19.80sqs |
| Width      | 11.50m                       |

Built-in Storage Solutions Ample Storage Throughout - Including walk-in robes, mirrored sliding robes, linen cupboards, pantry, and dedicated laundry storage

Outdoor Living Enhancements Entertainers Alfresco (as per the floor plan)- Includes slab, tiling, gas point, and stormwater system for seamless outdoor enjoyment