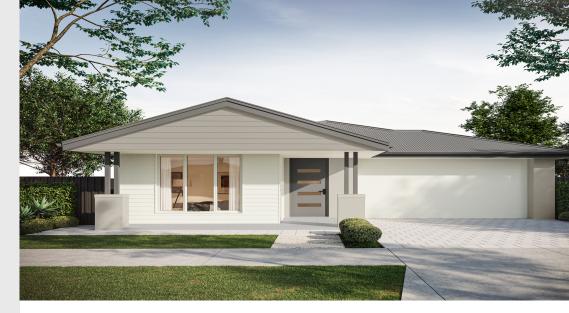

## House and Land from \$650,540\*

LOT 2062 Fitzgerald Avenue Riverlea Park 'Cobalt 3.5'

|            | _                            |
|------------|------------------------------|
| Lot Size   | 375.00m <sup>2</sup>         |
| Design     | Cobalt 3.5                   |
| Block Size | 375m <sup>2</sup>            |
| House Size | 183m <sup>2</sup> / 19.80sqs |
| Width      | 11.50m                       |