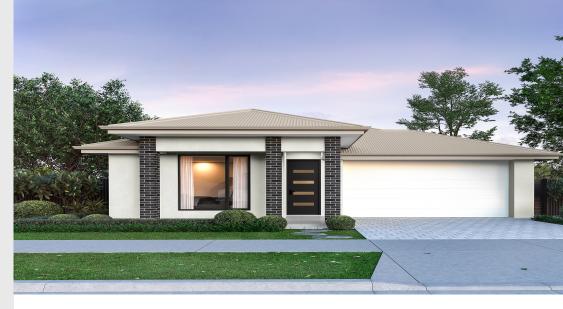

## House and Land from \$725,840°

LOT 1618 Casuarina Avenue Riverlea Park 'Cyan 3.5'

Lot Size Design Block Size House Size 420.00m<sup>2</sup> Cyan 3.5 420m<sup>2</sup>

House Size 242m<sup>2</sup> / 26.11sqs

**Width** 13.00m

□ 4 □ 2 □ 2 □ 2 □ 2