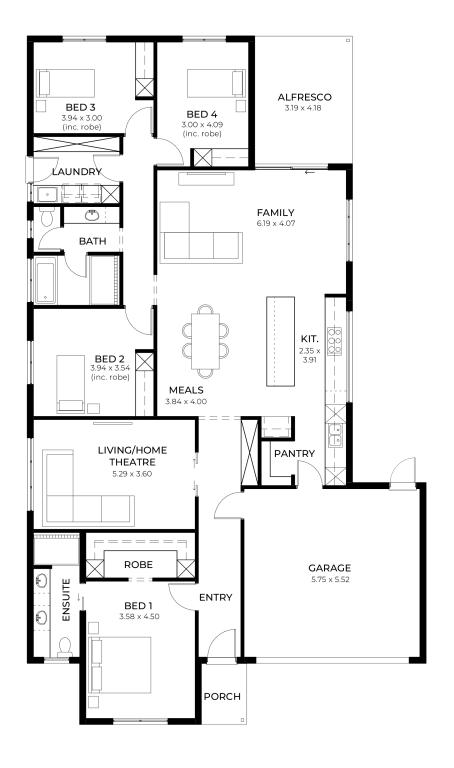

## House and Land from \$725,840°

LOT 1618 Casuarina Avenue Riverlea Park 'Cyan 3.5'

Lot Size Design Block Size House Size 420.00m<sup>2</sup> Cyan 3.5 420m<sup>2</sup>

House Size 242m<sup>2</sup> / 26.11sqs

**Width** 13.00m

□ 4 □ 2 □ 2 □ 2 □ 2

Outdoor Living Enhancements Entertainers Alfresco (as per the floor plan)- Includes slab, tiling, gas point, and stormwater system for seamless outdoor enjoyment

Compliance Included Encumbrance Requirements - All applicable encumbrance criteria included for hassle-free approvals.