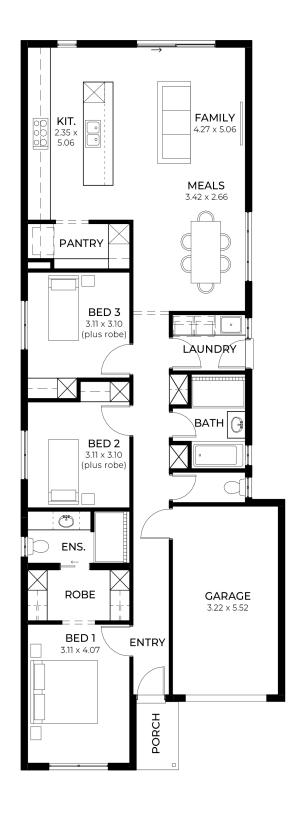

## House and Land from \$685,440\*

LOT 3179 Hirono Close Mount Barker 'Ivory 3.5'

Lot Size Design Block Size House Size 361.00m<sup>2</sup> lvory 3.5 361m<sup>2</sup>

House Size 150m<sup>2</sup> / 16.22sqs

Width 8.00m

☐ 3 ☐ 1 ← 2 ← 1